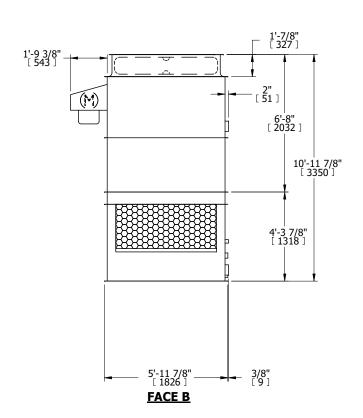

## NOTES:

- 1. (M)- FAN MOTOR LOCATION
- 2. HEAVIEST SECTION IS UPPER SECTION
- 3. MPT DENOTES MALE PIPE THREAD
  FPT DENOTES FEMALE PIPE THREAD
  BFW DENOTES BEVELED FOR WELDING
  GVD DENOTES GROOVED
  FLG DENOTES FLANGE
- 4. +UNIT WEIGHT DOES NOT INCLUDE ACCESSORIES (SEE ACCESSORY DRAWINGS)
- 5. MAKE-UP WATER PRESSURE 20 psi MIN [137 kPa], 50 psi MAX [344 kPa]
- 3/4" [19MM] DIA. MOUNTING HOLES. REFER TO RECOMMENDED STEEL SUPPORT DRAWING
- 7. DIMENSIONS LISTED AS FOLLOWS: ENGLISH FT-IN [METRIC] [mm]