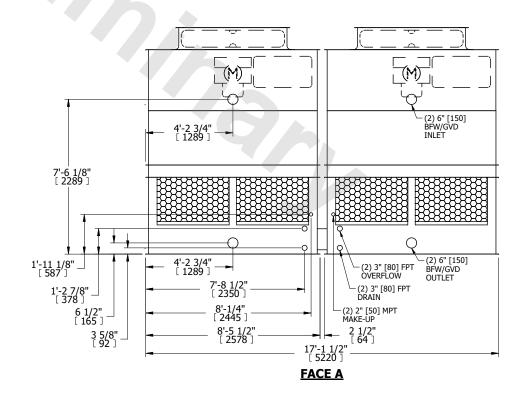

## NOTES:

- 1. (M)- FAN MOTOR LOCATION
- 2. HEAVIEST SECTION IS UPPER SECTION
- 3. MPT DENOTES MALE PIPE THREAD
  FPT DENOTES FEMALE PIPE THREAD
  BFW DENOTES BEVELED FOR WELDING
  GVD DENOTES GROOVED
  FLG DENOTES FLANGE
- 4. +UNIT WEIGHT DOES NOT INCLUDE ACCESSORIES (SEE ACCESSORY DRAWINGS)
- 5. MAKE-UP WATER PRESSURE 20 psi MIN [137 kPa], 50 psi MAX [344 kPa]
- 3/4" [19MM] DIA. MOUNTING HOLES. REFER TO RECOMMENDED STEEL SUPPORT DRAWING
- 7. DIMENSIONS LISTED AS FOLLOWS: ENGLISH FT-IN [METRIC] [mm]

FACE D

**FACE A** 

SHIPPING WEIGHT 6280 lbs+ [2850] kg+ OPERATING WEIGHT 10360 lbs+ [4700] kg+ HEAVIEST SECTION WEIGHT 1990 lbs+ [905] kg+ NO. OF SHIPPING SECTIONS 4 DRAWN BY: JLG