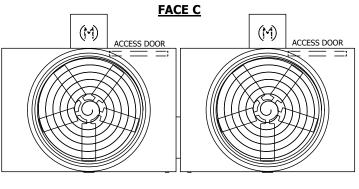

## NOTES:

- 1. (M)- FAN MOTOR LOCATION
- 2. HEAVIEST SECTION IS UPPER SECTION
- 3. MPT DENOTES MALE PIPE THREAD
  FPT DENOTES FEMALE PIPE THREAD
  BFW DENOTES BEVELED FOR WELDING
  GVD DENOTES GROOVED
  FLG DENOTES FLANGE
- 4. +UNIT WEIGHT DOES NOT INCLUDE ACCESSORIES (SEE ACCESSORY DRAWINGS)
- 5. MAKE-UP WATER PRESSURE 20 psi MIN [137 kPa], 50 psi MAX [344 kPa]
- 3/4" [19MM] DIA. MOUNTING HOLES. REFER TO RECOMMENDED STEEL SUPPORT DRAWING
- 7. DIMENSIONS LISTED AS FOLLOWS: ENGLISH FT-IN [METRIC] [mm]