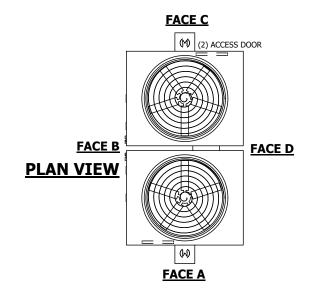

## NOTES:

- 1. (M)- FAN MOTOR LOCATION
- 2. HÉAVIEST SECTION IS UPPER SECTION
- 3. MPT DENOTES MALE PIPE THREAD FPT DENOTES FEMALE PIPE THREAD BFW DENOTES BEVELED FOR WELDING GVD DENOTES GROOVED FLG DENOTES FLANGE
- 4. +UNIT WEIGHT DOES NOT INCLUDE ACCESSORIES (SEE ACCESSORY DRAWINGS)
- 5. MAKE-UP WATER PRESSURE 20 psi MIN [137 kPa], 50 psi MAX [344 kPa]
- 6. 3/4" [19MM] DIA. MOUNTING HOLES. REFER TO RECOMMENDED STEEL SUPPORT DRAWING
- 7. DIMENSIONS LISTED AS FOLLOWS: ENGLISH FT-IN [METRIC] [mm]