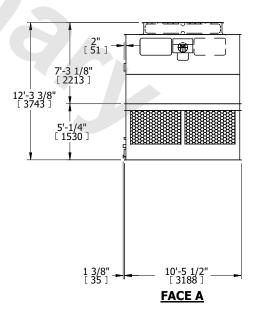

## NOTES:

- 1. (M)- FAN MOTOR LOCATION
- 2. HÉAVIEST SECTION IS UPPER SECTION
- 3. MPT DENOTES MALE PIPE THREAD FPT DENOTES FEMALE PIPE THREAD BFW DENOTES BEVELED FOR WELDING GVD DENOTES GROOVED FLG DENOTES FLANGE
- 4. +UNIT WEIGHT DOES NOT INCLUDE ACCESSORIES (SEE ACCESSORY DRAWINGS)
- 5. MAKE-UP WATER PRESSURE 20 psi MIN [137 kPa], 50 psi MAX [344 kPa]
- 6. 3/4" [19MM] DIA. MOUNTING HOLES. REFER TO RECOMMENDED STEEL SUPPORT DRAWING
- 7. DIMENSIONS LISTED AS FOLLOWS: ENGLISH FT-IN [METRIC] [mm]

SHIPPING WEIGHT 9560 lbs+ [4340] kg+ OPERATING WEIGHT 16160 lbs+ [7335] kg+ HEAVIEST SECTION WEIGHT 3060 lbs+ [1390] kg+ NO. OF SHIPPING SECTIONS 4 DRAWN BY: JLG