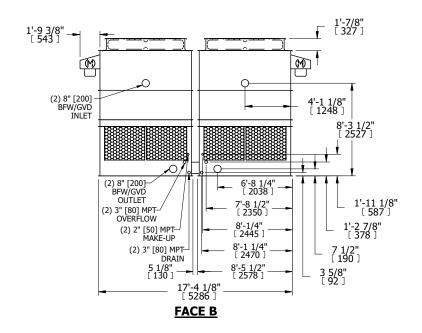

## NOTES:

- 1. (M)- FAN MOTOR LOCATION
- 2. HÉAVIEST SECTION IS UPPER SECTION
- 3. MPT DENOTES MALE PIPE THREAD FPT DENOTES FEMALE PIPE THREAD BFW DENOTES BEVELED FOR WELDING GVD DENOTES GROOVED FLG DENOTES FLANGE
- 4. +UNIT WEIGHT DOES NOT INCLUDE ACCESSORIES (SEE ACCESSORY DRAWINGS)
- 5. MAKE-UP WATER PRESSURE 20 psi MIN [137 kPa], 50 psi MAX [344 kPa]
- 6. 3/4" [19MM] DIA. MOUNTING HOLES. REFER TO RECOMMENDED STEEL SUPPORT DRAWING
- 7. DIMENSIONS LISTED AS FOLLOWS: ENGLISH FT-IN [METRIC] [mm]

SHIPPING WEIGHT 9560 lbs+ [4340] kg+ OPERATING WEIGHT 16160 lbs+ [7335] kg+ HEAVIEST SECTION WEIGHT 3060 lbs+ [1390] kg+ NO. OF SHIPPING SECTIONS 4 DRAWN BY: JLG