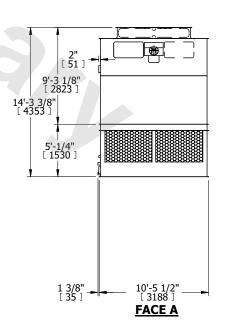

## NOTES:

- 1. (M)- FAN MOTOR LOCATION
- 2. HEAVIEST SECTION IS UPPER SECTION
- 3. MPT DENOTES MALE PIPE THREAD FPT DENOTES FEMALE PIPE THREAD BFW DENOTES BEVELED FOR WELDING GVD DENOTES GROOVED FLG DENOTES FLANGE
- 4. +UNIT WEIGHT DOES NOT INCLUDE ACCESSORIES (SEE ACCESSORY DRAWINGS)
- 5. MAKE-UP WATER PRESSURE 20 psi MIN [137 kPa], 50 psi MAX [344 kPa]
- 6. 3/4" [19MM] DIA. MOUNTING HOLES.
  REFER TO RECOMMENDED STEEL SUPPORT
  DRAWING
- 7. DIMENSIONS LISTED AS FOLLOWS: ENGLISH FT-IN [METRIC] [mm]

SHIPPING WEIGHT 10980 lbs+ [4985] kg+ OPERATING WEIGHT 17580 lbs+ [7975] kg+ HEAVIEST SECTION WEIGHT 3770 lbs+ [1715] kg+ NO. OF SHIPPING SECTIONS 4 DRAWN BY: KDS