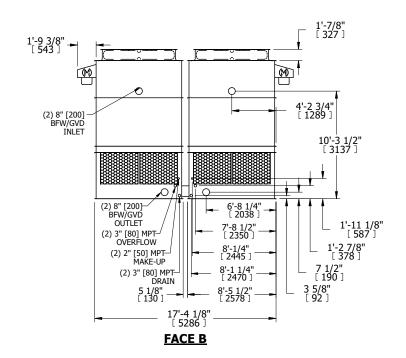

## NOTES:

- 1. (M)- FAN MOTOR LOCATION
- 2. HEAVIEST SECTION IS UPPER SECTION
- 3. MPT DENOTES MALE PIPE THREAD FPT DENOTES FEMALE PIPE THREAD BFW DENOTES BEVELED FOR WELDING GVD DENOTES GROOVED FLG DENOTES FLANGE
- 4. +UNIT WEIGHT DOES NOT INCLUDE ACCESSORIES (SEE ACCESSORY DRAWINGS)
- 5. MAKE-UP WATER PRESSURE 20 psi MIN [137 kPa], 50 psi MAX [344 kPa]
- 6. 3/4" [19MM] DIA. MOUNTING HOLES.
  REFER TO RECOMMENDED STEEL SUPPORT
  DRAWING
- 7. DIMENSIONS LISTED AS FOLLOWS: ENGLISH FT-IN [METRIC] [mm]

SHIPPING WEIGHT 10980 lbs+ [4985] kg+ OPERATING WEIGHT 17580 lbs+ [7975] kg+ HEAVIEST SECTION WEIGHT 3770 lbs+ [1715] kg+ NO. OF SHIPPING SECTIONS 4 DRAWN BY: KDS