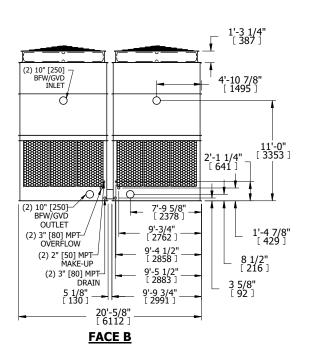

## NOTES:

- 1. (M)- FAN MOTOR LOCATION
- 2. HEAVIEST SECTION IS UPPER SECTION
- 3. MPT DENOTES MALE PIPE THREAD FPT DENOTES FEMALE PIPE THREAD BFW DENOTES BEVELED FOR WELDING GVD DENOTES GROOVED FLG DENOTES FLANGE
- 4. +UNIT WEIGHT DOES NOT INCLUDE
- ACCESSORIES (SEE ACCESSORY DRAWINGS)
- 5. MAKE-UP WATER PRESSURE
- 20 psi MIN [137 kPa], 50 psi MAX [344 kPa]
- 6. 3/4" [19MM] DIA. MOUNTING HOLES. REFER TO RECOMENDED STEEL SUPPORT DRAWING.
- 7. DIMENSIONS LISTED AS FOLLOWS:

ENGLISH FT-IN [METRIC] [mm]

SHIPPING WEIGHT 20620 lbs+ [9355] kg+ OPERATING WEIGHT 35820 lbs+ [16250] kg+ HEAVIEST SECTION WEIGHT 6400 lbs+ [2905] kg+ NO. OF SHIPPING SECTIONS 4 DRAWN BY: JLG