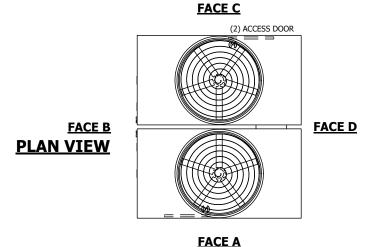

## NOTES:

- 1. (M)- FAN MOTOR LOCATION
- 2. HEAVIEST SECTION IS UPPER SECTION
- 3. MPT DENOTES MALE PIPE THREAD FPT DENOTES FEMALE PIPE THREAD BFW DENOTES BEVELED FOR WELDING GVD DENOTES GROOVED FLG DENOTES FLANGE
- 4. +UNIT WEIGHT DOES NOT INCLUDE
- ACCESSORIES (SEE ACCESSORY DRAWINGS)
- 5. MAKE-UP WATER PRESSURE
- 20 psi MIN [137 kPa], 50 psi MAX [344 kPa]
- 6. 3/4" [19MM] DIA. MOUNTING HOLES. REFER TO RECOMENDED STEEL SUPPORT DRAWING.
- 7. DIMENSIONS LISTED AS FOLLOWS: