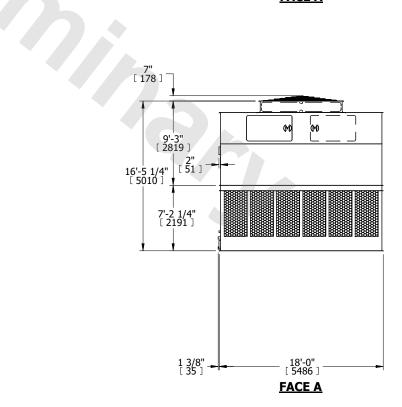

## NOTES:

- 1. (M)- FAN MOTOR LOCATION
- 2. HEAVIEST SECTION IS UPPER SECTION
- 3. MPT DENOTES MALE PIPE THREAD FPT DENOTES FEMALE PIPE THREAD BFW DENOTES BEVELED FOR WELDING GVD DENOTES GROOVED FLG DENOTES FLANGE
- 4. +UNIT WEIGHT DOES NOT INCLUDE
- ACCESSORIES (SEE ACCESSORY DRAWINGS)
- 5. MAKE-UP WATER PRESSURE
- 20 psi MIN [137 kPa], 50 psi MAX [344 kPa]
- 6. 3/4" [19MM] DIA. MOUNTING HOLES. REFER TO RECOMENDED STEEL SUPPORT DRAWING.
- 7. DIMENSIONS LISTED AS FOLLOWS:

ENGLISH FT-IN [METRIC] [mm]

SHIPPING WEIGHT 20620 lbs+ [9355] kg+ OPERATING WEIGHT 35820 lbs+ [16250] kg+ HEAVIEST SECTION WEIGHT 6400 lbs+ [2905] kg+ NO. OF SHIPPING SECTIONS 4 DRAWN BY: JLG