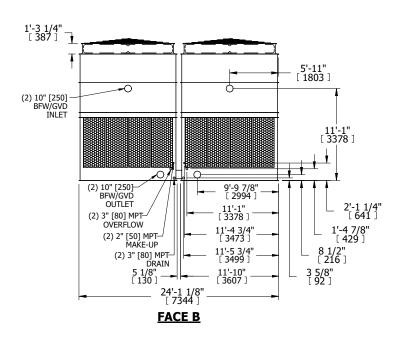

## NOTES:

- 1. (M)- FAN MOTOR LOCATION
- 2. HÉAVIEST SECTION IS UPPER SECTION
- 3. MPT DENOTES MALE PIPE THREAD FPT DENOTES FEMALE PIPE THREAD BFW DENOTES BEVELED FOR WELDING GVD DENOTES GROOVED FLG DENOTES FLANGE
- 4. +UNIT WEIGHT DOES NOT INCLUDE ACCESSORIES (SEE ACCESSORY DRAWINGS)
- 5. MAKE-UP WATER PRESSURE 20 psi MIN [137 kPa], 50 psi MAX [344 kPa]
- 6. 3/4" [19MM] DIA. MOUNTING HOLES. REFER TO RECOMMENDED STEEL SUPPORT DRAWING
- 7. DIMENSIONS LISTED AS FOLLOWS: ENGLISH FT-IN [METRIC] [mm]

## **FACE C**

**FACE A** 

 
 SHIPPING WEIGHT
 22280 lbs+ [10110] kg+
 OPERATING WEIGHT
 40820 lbs+ [18520] kg+
 HEAVIEST SECTION WEIGHT
 6760 lbs+ [3070] kg+
 NO. OF SHIPPING SECTIONS WEIGHT
 4
 DRAWN BY: KDS