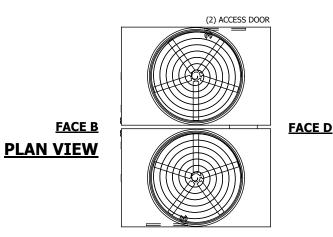

## NOTES:

- 1. (M)- FAN MOTOR LOCATION
- 2. HÉAVIEST SECTION IS UPPER SECTION
- 3. MPT DENOTES MALE PIPE THREAD FPT DENOTES FEMALE PIPE THREAD BFW DENOTES BEVELED FOR WELDING GVD DENOTES GROOVED FLG DENOTES FLANGE
- 4. +UNIT WEIGHT DOES NOT INCLUDE ACCESSORIES (SEE ACCESSORY DRAWINGS)
- 5. MAKE-UP WATER PRESSURE 20 psi MIN [137 kPa], 50 psi MAX [344 kPa]
- 6. 3/4" [19MM] DIA. MOUNTING HOLES. REFER TO RECOMMENDED STEEL SUPPORT DRAWING
- 7. DIMENSIONS LISTED AS FOLLOWS: ENGLISH FT-IN [METRIC] [mm]