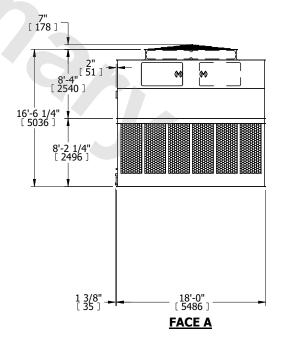

## NOTES:

- 1. (M)- FAN MOTOR LOCATION
- 2. HÉAVIEST SECTION IS UPPER SECTION
- 3. MPT DENOTES MALE PIPE THREAD FPT DENOTES FEMALE PIPE THREAD BFW DENOTES BEVELED FOR WELDING GVD DENOTES GROOVED FLG DENOTES FLANGE
- 4. +UNIT WEIGHT DOES NOT INCLUDE ACCESSORIES (SEE ACCESSORY DRAWINGS)
- 5. MAKE-UP WATER PRESSURE 20 psi MIN [137 kPa], 50 psi MAX [344 kPa]
- 6. 3/4" [19MM] DIA. MOUNTING HOLES. REFER TO RECOMMENDED STEEL SUPPORT DRAWING
- 7. DIMENSIONS LISTED AS FOLLOWS: ENGLISH FT-IN [METRIC] [mm]

## **FACE C**

**FACE A** 

 
 SHIPPING WEIGHT
 22280 lbs+ [10110] kg+
 OPERATING WEIGHT
 40820 lbs+ [18520] kg+
 HEAVIEST SECTION WEIGHT
 6760 lbs+ [3070] kg+
 NO. OF SHIPPING SECTIONS WEIGHT
 4
 DRAWN BY: KDS