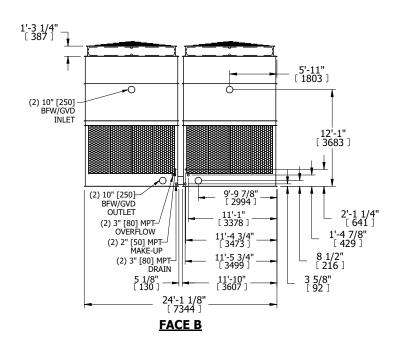

## NOTES:

- 1. (M)- FAN MOTOR LOCATION
- 2. HEAVIEST SECTION IS UPPER SECTION
- 3. MPT DENOTES MALE PIPE THREAD FPT DENOTES FEMALE PIPE THREAD BFW DENOTES BEVELED FOR WELDING GVD DENOTES GROOVED FLG DENOTES FLANGE
- 4. +UNIT WEIGHT DOES NOT INCLUDE ACCESSORIES (SEE ACCESSORY DRAWINGS)
- 5. MAKE-UP WATER PRESSURE 20 psi MIN [137 kPa], 50 psi MAX [344 kPa]
- 6. 3/4" [19MM] DIA. MOUNTING HOLES.
  REFER TO RECOMMENDED STEEL SUPPORT
  DRAWING
- 7. DIMENSIONS LISTED AS FOLLOWS: ENGLISH FT-IN [METRIC] [mm]