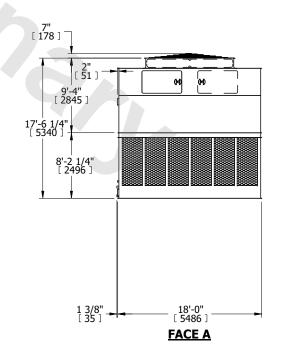

## NOTES:

- 1. (M)- FAN MOTOR LOCATION
- 2. HEAVIEST SECTION IS UPPER SECTION
- 3. MPT DENOTES MALE PIPE THREAD FPT DENOTES FEMALE PIPE THREAD BFW DENOTES BEVELED FOR WELDING GVD DENOTES GROOVED FLG DENOTES FLANGE
- 4. +UNIT WEIGHT DOES NOT INCLUDE ACCESSORIES (SEE ACCESSORY DRAWINGS)
- 5. MAKE-UP WATER PRESSURE 20 psi MIN [137 kPa], 50 psi MAX [344 kPa]
- 6. 3/4" [19MM] DIA. MOUNTING HOLES.
  REFER TO RECOMMENDED STEEL SUPPORT
  DRAWING
- 7. DIMENSIONS LISTED AS FOLLOWS: ENGLISH FT-IN [METRIC] [mm]