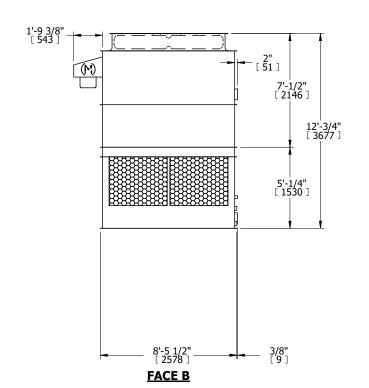

## NOTES:

- 1. (M)- FAN MOTOR LOCATION
- 2. HÉAVIEST SECTION IS UPPER SECTION
- 3. MPT DENOTES MALE PIPE THREAD FPT DENOTES FEMALE PIPE THREAD BFW DENOTES BEVELED FOR WELDING **GVD DENOTES GROOVED** FLG DENOTES FLANGE
- 4. +UNIT WEIGHT DOES NOT INCLUDE ACCESSORIES (SEE ACCESSORY DRAWINGS)
- 5. MAKE-UP WATER PRESSURE
- 20 psi MIN [137 kPa], 50 psi MAX [344 kPa] 6. 3/4" [19MM] DIA. MOUNTING HOLES. REFER TO RECOMENDED STEEL SUPPORT DRAWING.
- 7. DIMENSIONS LISTED AS FOLLOWS: **ENGLISH FT-IN**

[METRIC] [mm]

ACCESS DOOR ACCESS DOOR **FACE B PLAN VIEW** 

**FACE D** 

**FACE A** 

**FACE C** 

DRAWN BY: JLG SHIPPING NO. OF SHIPPING SECTIONS OPERATING HEAVIEST SECTION 9460 lbs+ [4295] kg+ 16400 lbs+ [7440] kg+ 6270 lbs+ [2845] kg+ WEIGHT WEIGHT WEIGHT