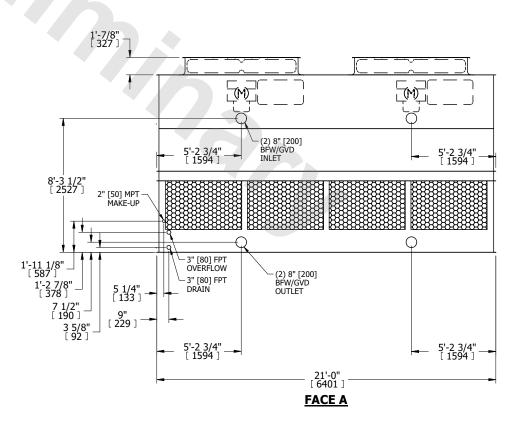

## NOTES:

- 1. (M)- FAN MOTOR LOCATION
- 2. HÉAVIEST SECTION IS UPPER SECTION
- 3. MPT DENOTES MALE PIPE THREAD FPT DENOTES FEMALE PIPE THREAD BFW DENOTES BEVELED FOR WELDING **GVD DENOTES GROOVED** FLG DENOTES FLANGE
- 4. +UNIT WEIGHT DOES NOT INCLUDE ACCESSORIES (SEE ACCESSORY DRAWINGS)
- 5. MAKE-UP WATER PRESSURE
- 20 psi MIN [137 kPa], 50 psi MAX [344 kPa] 6. 3/4" [19MM] DIA. MOUNTING HOLES. REFER TO RECOMENDED STEEL SUPPORT DRAWING.
- 7. DIMENSIONS LISTED AS FOLLOWS: **ENGLISH FT-IN**

[METRIC] [mm]

ACCESS DOOR ACCESS DOOR **FACE B PLAN VIEW** 

**FACE D** 

**FACE A** 

**FACE C** 

DRAWN BY: JLG SHIPPING NO. OF SHIPPING SECTIONS OPERATING HEAVIEST SECTION 9460 lbs+ [4295] kg+ 16400 lbs+ [7440] kg+ 6270 lbs+ [2845] kg+ WEIGHT WEIGHT WEIGHT