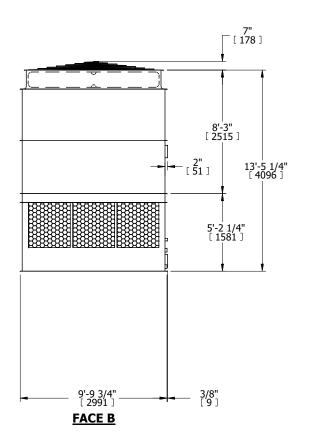

## NOTES:

- 1. (M)- FAN MOTOR LOCATION
- 2. HÉAVIEST SECTION IS UPPER SECTION
- 3. MPT DENOTES MALE PIPE THREAD
  FPT DENOTES FEMALE PIPE THREAD
  BFW DENOTES BEVELED FOR WELDING
  GVD DENOTES GROOVED
  FLG DENOTES FLANGE
- 4. +UNIT WEIGHT DOES NOT INCLUDE ACCESSORIES (SEE ACCESSORY DRAWINGS)
- 5. MAKE-UP WATER PRESSURE 20 psi MIN [137 kPa], 50 psi MAX [344 kPa]
- 6. 3/4" [19MM] DIA. MOUNTING HOLES. REFER TO RECOMMENDED STEEL SUPPORT DRAWING
- 7. DIMENSIONS LISTED AS FOLLOWS: ENGLISH FT-IN [METRIC] [mm]

**FACE D** 

**FACE A** 

 
 SHIPPING WEIGHT
 9190 lbs+ [4170] kg+
 OPERATING WEIGHT
 16790 lbs+ [7620] kg+
 HEAVIEST SECTION WEIGHT
 5640 lbs+ [2560] kg+
 NO. OF SHIPPING SECTIONS
 2
 DRAWN BY: KDS