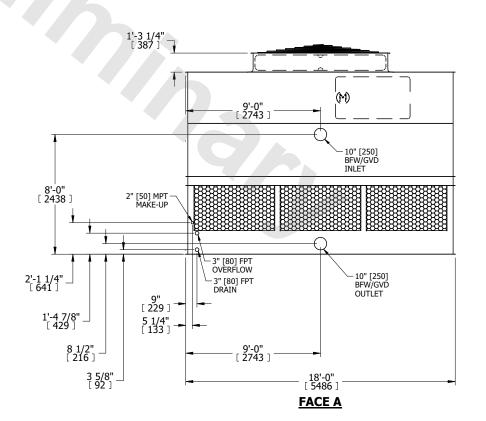

## NOTES:

- 1. (M)- FAN MOTOR LOCATION
- 2. HÉAVIEST SECTION IS UPPER SECTION
- 3. MPT DENOTES MALE PIPE THREAD
  FPT DENOTES FEMALE PIPE THREAD
  BFW DENOTES BEVELED FOR WELDING
  GVD DENOTES GROOVED
  FLG DENOTES FLANGE
- 4. +UNIT WEIGHT DOES NOT INCLUDE ACCESSORIES (SEE ACCESSORY DRAWINGS)
- 5. MAKE-UP WATER PRESSURE 20 psi MIN [137 kPa], 50 psi MAX [344 kPa]
- 6. 3/4" [19MM] DIA. MOUNTING HOLES. REFER TO RECOMMENDED STEEL SUPPORT DRAWING
- 7. DIMENSIONS LISTED AS FOLLOWS: ENGLISH FT-IN [METRIC] [mm]

**FACE D** 

**FACE A** 

 
 SHIPPING WEIGHT
 9190 lbs+ [4170] kg+
 OPERATING WEIGHT
 16790 lbs+ [7620] kg+
 HEAVIEST SECTION WEIGHT
 5640 lbs+ [2560] kg+
 NO. OF SHIPPING SECTIONS
 2
 DRAWN BY: KDS