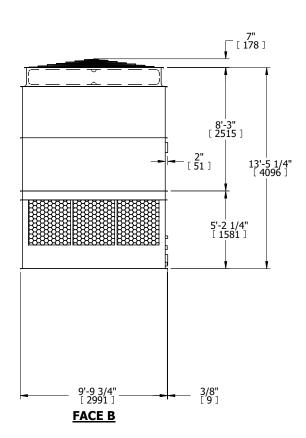

**FACE C** 

**FACE B PLAN VIEW** 

**FACE D** 

**FACE A** 

**SHIPPING** 6620 lbs+ [3005] kg+ WEIGHT

OPERATING WEIGHT

11580 lbs+ [5255] kg+

HEAVIEST SECTION WEIGHT

4200 lbs+ [1910] kg+

NO. OF SHIPPING SECTIONS

DRAWN BY: JLG