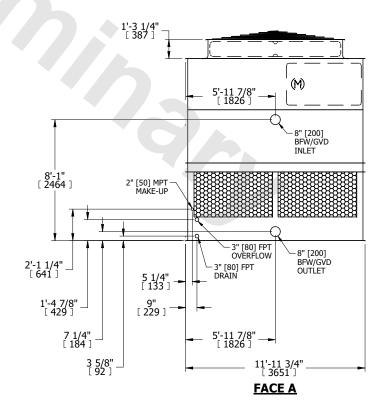

## NOTES:

- 1. (M)- FAN MOTOR LOCATION
- 2. HÉAVIEST SECTION IS UPPER SECTION
- 3. MPT DENOTES MALE PIPE THREAD FPT DENOTES FEMALE PIPE THREAD BFW DENOTES BEVELED FOR WELDING **GVD DENOTES GROOVED** FLG DENOTES FLANGE
- 4. +UNIT WEIGHT DOES NOT INCLUDE ACCESSORIES (SEE ACCESSORY DRAWINGS)
- 5. MAKE-UP WATER PRESSURE 20 psi MIN [137 kPa], 50 psi MAX [344 kPa]
- 6. 3/4" [19MM] DIA. MOUNTING HOLES. REFER TO RECOMENDED STEEL SUPPORT DRAWING.
- 7. DIMENSIONS LISTED AS FOLLOWS: **ENGLISH FT-IN** [METRIC] [mm]

**FACE C** 

**FACE B PLAN VIEW** 

**FACE D** 

**FACE A** 

**SHIPPING** 6620 lbs+ [3005] kg+ WEIGHT

OPERATING WEIGHT

11580 lbs+ [5255] kg+

HEAVIEST SECTION WEIGHT

4200 lbs+ [1910] kg+

NO. OF SHIPPING SECTIONS

DRAWN BY: JLG