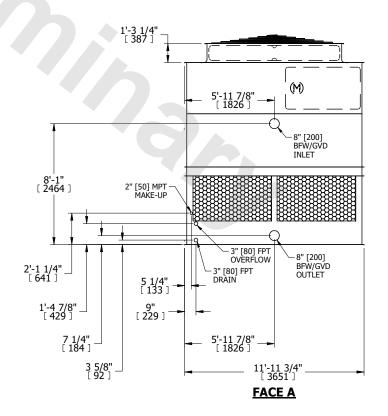

## NOTES:

- 1. (M)- FAN MOTOR LOCATION
- 2. HÉAVIEST SECTION IS UPPER SECTION
- 3. MPT DENOTES MALE PIPE THREAD FPT DENOTES FEMALE PIPE THREAD BFW DENOTES BEVELED FOR WELDING GVD DENOTES GROOVED FLG DENOTES FLANGE
- 4. +UNIT WEIGHT DOES NOT INCLUDE ACCESSORIES (SEE ACCESSORY DRAWINGS)
- 5. MAKE-UP WATER PRESSURE 20 psi MIN [137 kPa], 50 psi MAX [344 kPa]
- 6. 3/4" [19MM] DIA. MOUNTING HOLES. REFER TO RECOMENDED STEEL SUPPORT DRAWING.
- 7. DIMENSIONS LISTED AS FOLLOWS: ENGLISH FT-IN [METRIC] [mm]

**FACE D** 

**FACE A** 

**FACE C** 

ACCESS DOOR

FACE B PLAN VIEW

SHIPPING WEIGHT 6620 lbs+ [3005] kg+ OPERATING WEIGHT

11580 lbs+ [5255] kg+

HEAVIEST SECTION WEIGHT

4200 lbs+ [1910] kg+

NO. OF SHIPPING SECTIONS

DRAWN BY: JLG