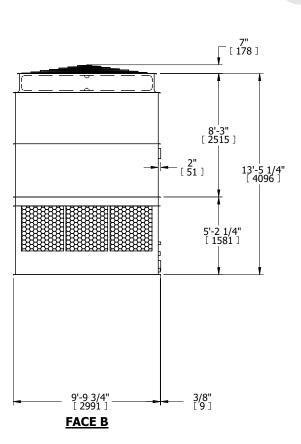

## NOTES:

- 1. (M)- FAN MOTOR LOCATION
- 2. HÉAVIEST SECTION IS UPPER SECTION
- 3. MPT DENOTES MALE PIPE THREAD FPT DENOTES FEMALE PIPE THREAD BFW DENOTES BEVELED FOR WELDING GVD DENOTES GROOVED FLG DENOTES FLANGE
- 4. +UNIT WEIGHT DOES NOT INCLUDE ACCESSORIES (SEE ACCESSORY DRAWINGS)
- 5. MAKE-UP WATER PRESSURE 20 psi MIN [137 kPa], 50 psi MAX [344 kPa]
- 6. 3/4" [19MM] DIA. MOUNTING HOLES. REFER TO RECOMENDED STEEL SUPPORT DRAWING.
- 7. DIMENSIONS LISTED AS FOLLOWS: ENGLISH FT-IN [METRIC] [mm]

**FACE D** 

**FACE A** 

**FACE C** 

ACCESS DOOR

FACE B PLAN VIEW

SHIPPING WEIGHT 6620 lbs+ [3005] kg+ OPERATING WEIGHT

11580 lbs+ [5255] kg+

HEAVIEST SECTION WEIGHT

4200 lbs+ [1910] kg+

NO. OF SHIPPING SECTIONS

DRAWN BY: JLG