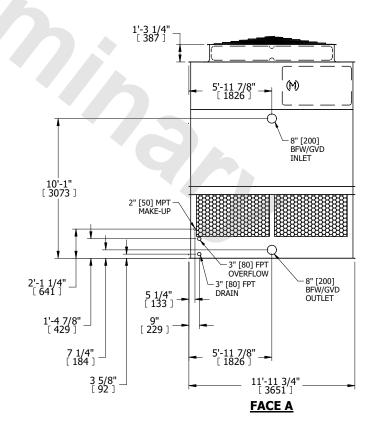

## NOTES:

- 1. (M)- FAN MOTOR LOCATION
- 2. HÉAVIEST SECTION IS UPPER SECTION
- 3. MPT DENOTES MALE PIPE THREAD
  FPT DENOTES FEMALE PIPE THREAD
  BFW DENOTES BEVELED FOR WELDING
  GVD DENOTES GROOVED
  FLG DENOTES FLANGE
- 4. +UNIT WEIGHT DOES NOT INCLUDE ACCESSORIES (SEE ACCESSORY DRAWINGS)
- 5. MAKE-UP WATER PRESSURE 20 psi MIN [137 kPa], 50 psi MAX [344 kPa]
- 6. 3/4" [19MM] DIA. MOUNTING HOLES. REFER TO RECOMENDED STEEL SUPPORT DRAWING.
- 7. DIMENSIONS LISTED AS FOLLOWS: ENGLISH FT-IN [METRIC] [mm]

## **FACE C**

FACE B
PLAN VIEW

FACE D

**FACE A** 

SHIPPING WEIGHT 7520 lbs+ [3415] kg+ OPERATING WEIGHT 12480 lbs+ [5665] kg+ HEAVIEST SECTION WEIGHT 5100 lbs+ [2315] kg+ NO. OF SHIPPING SECTIONS 2 DRAWN BY: JLG