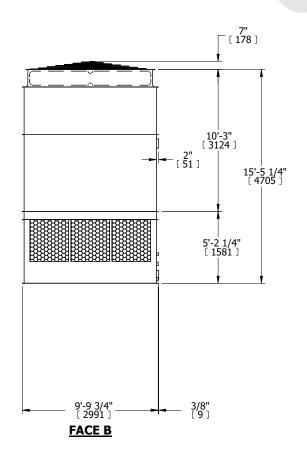

## NOTES:

- 1. (M)- FAN MOTOR LOCATION
- 2. HÉAVIEST SECTION IS UPPER SECTION
- 3. MPT DENOTES MALE PIPE THREAD
  FPT DENOTES FEMALE PIPE THREAD
  BFW DENOTES BEVELED FOR WELDING
  GVD DENOTES GROOVED
  FLG DENOTES FLANGE
- 4. +UNIT WEIGHT DOES NOT INCLUDE ACCESSORIES (SEE ACCESSORY DRAWINGS)
- 5. MAKE-UP WATER PRESSURE 20 psi MIN [137 kPa], 50 psi MAX [344 kPa]
- 6. 3/4" [19MM] DIA. MOUNTING HOLES. REFER TO RECOMENDED STEEL SUPPORT DRAWING.
- 7. DIMENSIONS LISTED AS FOLLOWS: ENGLISH FT-IN [METRIC] [mm]

## **FACE C**

FACE B
PLAN VIEW

FACE D

**FACE A** 

SHIPPING WEIGHT 7520 lbs+ [3415] kg+ OPERATING WEIGHT 12480 lbs+ [5665] kg+ HEAVIEST SECTION WEIGHT 5100 lbs+ [2315] kg+ NO. OF SHIPPING SECTIONS 2 DRAWN BY: JLG