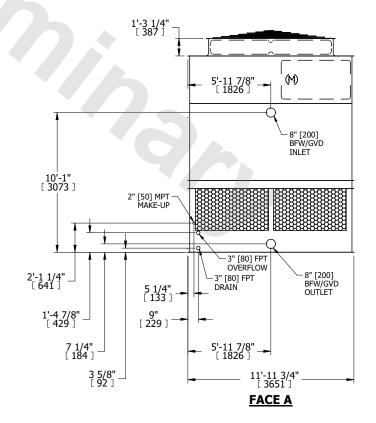

## NOTES:

- 1. (M)- FAN MOTOR LOCATION
- 2. HÉAVIEST SECTION IS UPPER SECTION
- 3. MPT DENOTES MALE PIPE THREAD
  FPT DENOTES FEMALE PIPE THREAD
  BFW DENOTES BEVELED FOR WELDING
  GVD DENOTES GROOVED
  FLG DENOTES FLANGE
- 4. +UNIT WEIGHT DOES NOT INCLUDE ACCESSORIES (SEE ACCESSORY DRAWINGS)
- 5. MAKE-UP WATER PRESSURE 20 psi MIN [137 kPa], 50 psi MAX [344 kPa]
- 6. 3/4" [19MM] DIA. MOUNTING HOLES. REFER TO RECOMENDED STEEL SUPPORT DRAWING.
- 7. DIMENSIONS LISTED AS FOLLOWS: ENGLISH FT-IN

[METRIC] [mm]

FACE B
PLAN VIEW

**FACE C** 

**FACE D** 

**FACE A** 

SHIPPING WEIGHT 7590 lbs+ [3445] kg+ OPERATING WEIGHT 12550 lbs+ [5695] kg+ HEAVIEST SECTION WEIGHT 5170 lbs+ [2350] kg+ NO. OF SHIPPING SECTIONS 2 DRAWN BY: JLG