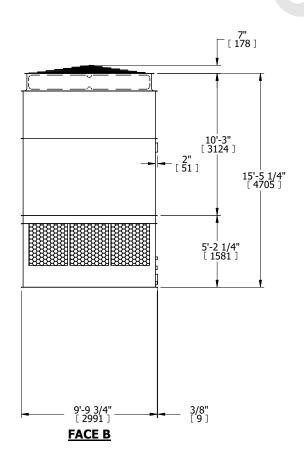

## NOTES:

- 1. (M)- FAN MOTOR LOCATION
- 2. HÉAVIEST SECTION IS UPPER SECTION
- 3. MPT DENOTES MALE PIPE THREAD
  FPT DENOTES FEMALE PIPE THREAD
  BFW DENOTES BEVELED FOR WELDING
  GVD DENOTES GROOVED
  FLG DENOTES FLANGE
- 4. +UNIT WEIGHT DOES NOT INCLUDE ACCESSORIES (SEE ACCESSORY DRAWINGS)
- 5. MAKE-UP WATER PRESSURE 20 psi MIN [137 kPa], 50 psi MAX [344 kPa]
- 6. 3/4" [19MM] DIA. MOUNTING HOLES. REFER TO RECOMENDED STEEL SUPPORT DRAWING.
- 7. DIMENSIONS LISTED AS FOLLOWS: ENGLISH FT-IN

[METRIC] [mm]

FACE B
PLAN VIEW

**FACE C** 

**FACE D** 

**FACE A** 

SHIPPING WEIGHT 7590 lbs+ [3445] kg+ OPERATING WEIGHT 12550 lbs+ [5695] kg+ HEAVIEST SECTION WEIGHT 5170 lbs+ [2350] kg+ NO. OF SHIPPING SECTIONS 2 DRAWN BY: JLG