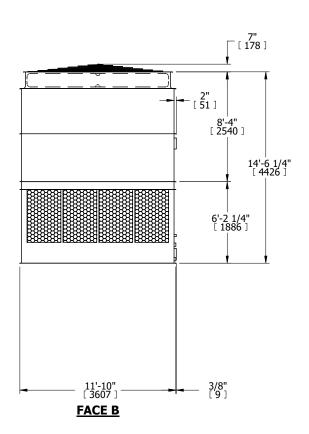

## NOTES:

- 1. (M)- FAN MOTOR LOCATION
- 2. HÉAVIEST SECTION IS UPPER SECTION
- 3. MPT DENOTES MALE PIPE THREAD FPT DENOTES FEMALE PIPE THREAD BFW DENOTES BEVELED FOR WELDING GVD DENOTES GROOVED FLG DENOTES FLANGE
- 4. +UNIT WEIGHT DOES NOT INCLUDE ACCESSORIES (SEE ACCESSORY DRAWINGS)
- 5. MAKE-UP WATER PRESSURE 20 psi MIN [137 kPa], 50 psi MAX [344 kPa]
- 6. 3/4" [19MM] DIA. MOUNTING HOLES. REFER TO RECOMMENDED STEEL SUPPORT DRAWING
- 7. DIMENSIONS LISTED AS FOLLOWS: ENGLISH FT-IN [METRIC] [mm]

## **FACE C**

**FACE D** 

<u>PLAN VIEW</u>

**FACE B** 

**FACE A** 

SHIPPING WEIGHT 11080 lbs+ [5030] kg+ OPERATING WEIGHT 20350 lbs+ [9235] kg+ HEAVIEST SECTION WEIGHT 7180 lbs+ [3260] kg+ NO. OF SHIPPING SECTIONS 2 DRAWN BY: KDS