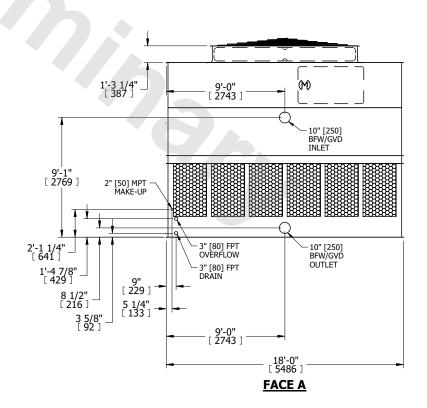

## NOTES:

- 1. (M)- FAN MOTOR LOCATION
- 2. HÉAVIEST SECTION IS UPPER SECTION
- 3. MPT DENOTES MALE PIPE THREAD FPT DENOTES FEMALE PIPE THREAD BFW DENOTES BEVELED FOR WELDING GVD DENOTES GROOVED FLG DENOTES FLANGE
- 4. +UNIT WEIGHT DOES NOT INCLUDE ACCESSORIES (SEE ACCESSORY DRAWINGS)
- 5. MAKE-UP WATER PRESSURE 20 psi MIN [137 kPa], 50 psi MAX [344 kPa]
- 6. 3/4" [19MM] DIA. MOUNTING HOLES. REFER TO RECOMMENDED STEEL SUPPORT DRAWING
- 7. DIMENSIONS LISTED AS FOLLOWS: ENGLISH FT-IN [METRIC] [mm]

## **FACE C**

**FACE D** 

<u>PLAN VIEW</u>

**FACE B** 

**FACE A** 

SHIPPING WEIGHT 11080 lbs+ [5030] kg+ OPERATING WEIGHT 20350 lbs+ [9235] kg+ HEAVIEST SECTION WEIGHT 7180 lbs+ [3260] kg+ NO. OF SHIPPING SECTIONS 2 DRAWN BY: KDS