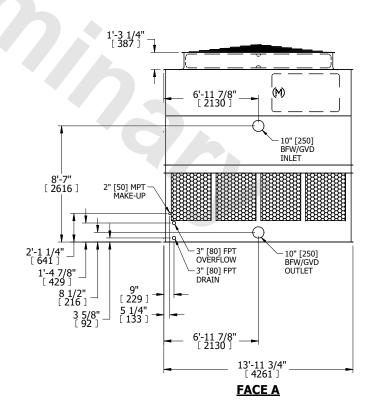

- 1. (M)- FAN MOTOR LOCATION
- 2. HÉAVIEST SECTION IS UPPER SECTION
- 3. MPT DENOTES MALE PIPE THREAD FPT DENOTES FEMALE PIPE THREAD BFW DENOTES BEVELED FOR WELDING **GVD DENOTES GROOVED** FLG DENOTES FLANGE
- 4. +UNIT WEIGHT DOES NOT INCLUDE ACCESSORIES (SEE ACCESSORY DRAWINGS)
- 5. MAKE-UP WATER PRESSURE 20 psi MIN [137 kPa], 50 psi MAX [344 kPa]
- 6. 3/4" [19MM] DIA. MOUNTING HOLES. REFER TO RECOMMENDED STEEL SUPPORT **DRAWING**
- 7. DIMENSIONS LISTED AS FOLLOWS: **ENGLISH FT-IN** [METRIC] [mm]

**FACE D** 

**FACE A** 

DRAWN BY: KDS NO. OF SHIPPING SECTIONS

**SHIPPING** 8230 lbs+ [3735] kg+ WEIGHT

OPERATING WEIGHT

15560 lbs+ [7060] kg+

HEAVIEST SECTION WEIGHT

5360 lbs+ [2435] kg+