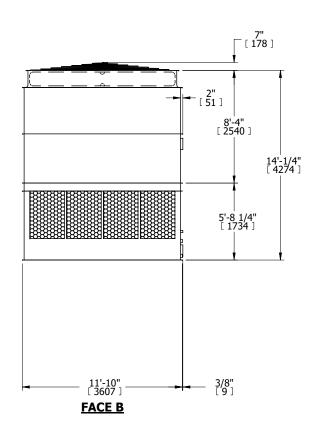

**FACE D** 

**FACE A** 

DRAWN BY: KDS NO. OF SHIPPING SECTIONS

**SHIPPING** 8230 lbs+ [3735] kg+ WEIGHT

OPERATING WEIGHT

15560 lbs+ [7060] kg+

HEAVIEST SECTION WEIGHT

5360 lbs+ [2435] kg+