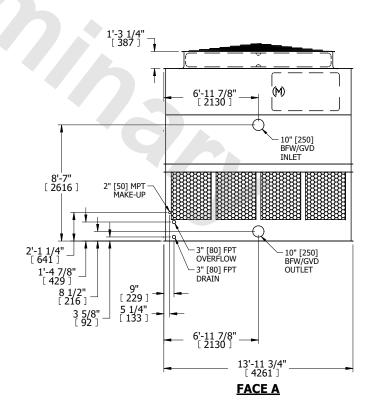

- 1. (M)- FAN MOTOR LOCATION
- 2. HÉAVIEST SECTION IS UPPER SECTION
- 3. MPT DENOTES MALE PIPE THREAD FPT DENOTES FEMALE PIPE THREAD BFW DENOTES BEVELED FOR WELDING **GVD DENOTES GROOVED** FLG DENOTES FLANGE
- 4. +UNIT WEIGHT DOES NOT INCLUDE ACCESSORIES (SEE ACCESSORY DRAWINGS)
- 5. MAKE-UP WATER PRESSURE 20 psi MIN [137 kPa], 50 psi MAX [344 kPa]
- 6. 3/4" [19MM] DIA. MOUNTING HOLES. REFER TO RECOMMENDED STEEL SUPPORT **DRAWING**
- 7. DIMENSIONS LISTED AS FOLLOWS: **ENGLISH FT-IN** [METRIC] [mm]

**FACE D** 

**FACE A** 

DRAWN BY: KDS NO. OF SHIPPING SECTIONS **SHIPPING** OPERATING HEAVIEST SECTION 8360 lbs+ [3795] kg+ 5490 lbs+ [2495] kg+ 15690 lbs+ [7120] kg+ WEIGHT WEIGHT WEIGHT