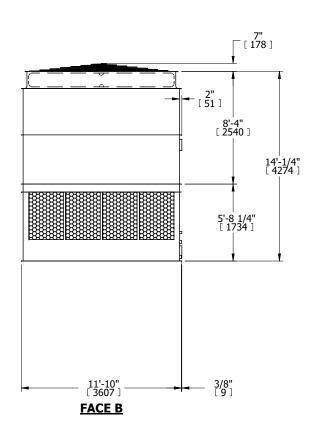

- 1. (M)- FAN MOTOR LOCATION
- 2. HÉAVIEST SECTION IS UPPER SECTION
- 3. MPT DENOTES MALE PIPE THREAD FPT DENOTES FEMALE PIPE THREAD BFW DENOTES BEVELED FOR WELDING **GVD DENOTES GROOVED** FLG DENOTES FLANGE
- 4. +UNIT WEIGHT DOES NOT INCLUDE ACCESSORIES (SEE ACCESSORY DRAWINGS)
- 5. MAKE-UP WATER PRESSURE 20 psi MIN [137 kPa], 50 psi MAX [344 kPa]
- 6. 3/4" [19MM] DIA. MOUNTING HOLES. REFER TO RECOMMENDED STEEL SUPPORT **DRAWING**
- 7. DIMENSIONS LISTED AS FOLLOWS: **ENGLISH FT-IN** [METRIC] [mm]

**FACE D** 

**FACE A** 

DRAWN BY: KDS NO. OF SHIPPING SECTIONS **SHIPPING** OPERATING HEAVIEST SECTION 8360 lbs+ [3795] kg+ 5490 lbs+ [2495] kg+ 15690 lbs+ [7120] kg+ WEIGHT WEIGHT WEIGHT