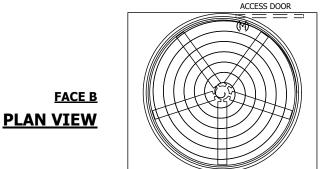

**FACE D** 

**FACE A** 

DRAWN BY: KDS NO. OF SHIPPING SECTIONS **SHIPPING** OPERATING HEAVIEST SECTION 8360 lbs+ [3795] kg+ 5490 lbs+ [2495] kg+ 15690 lbs+ [7120] kg+ WEIGHT WEIGHT WEIGHT