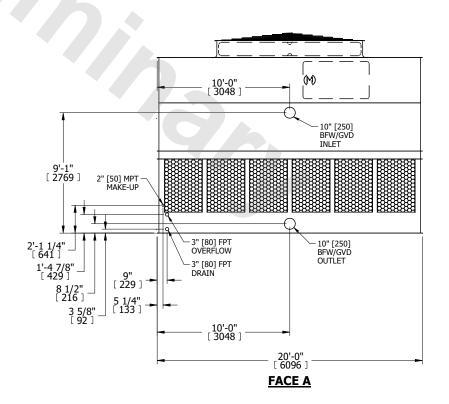

- 1. (M)- FAN MOTOR LOCATION
- 2. HEAVIEST SECTION IS UPPER SECTION
- 3. MPT DENOTES MALE PIPE THREAD FPT DENOTES FEMALE PIPE THREAD BFW DENOTES BEVELED FOR WELDING **GVD DENOTES GROOVED** FLG DENOTES FLANGE
- 4. +UNIT WEIGHT DOES NOT INCLUDE ACCESSORIES (SEE ACCESSORY DRAWINGS)
- 5. MAKE-UP WATER PRESSURE 20 psi MIN [137 kPa], 50 psi MAX [344 kPa]
- 6. 3/4" [19MM] DIA. MOUNTING HOLES. REFER TO RECOMMENDED STEEL SUPPORT
- 7. DIMENSIONS LISTED AS FOLLOWS: **ENGLISH FT-IN** [METRIC] [mm]

## **FACE C**

**FACE D** 

**FACE A** 

DRAWN BY: KDS NO. OF SHIPPING SECTIONS **SHIPPING** OPERATING HEAVIEST SECTION 11480 lbs+ [5210] kg+ 21880 lbs+ [9925] kg+ 7370 lbs+ [3345] kg+ WEIGHT WEIGHT WEIGHT