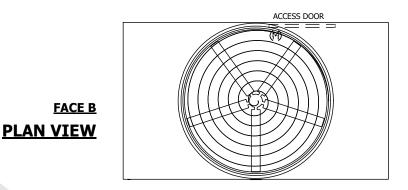

## **FACE C**

**FACE D** 

**FACE A** 

DRAWN BY: KDS NO. OF SHIPPING SECTIONS **SHIPPING** OPERATING HEAVIEST SECTION 11480 lbs+ [5210] kg+ 21880 lbs+ [9925] kg+ 7370 lbs+ [3345] kg+ WEIGHT WEIGHT WEIGHT