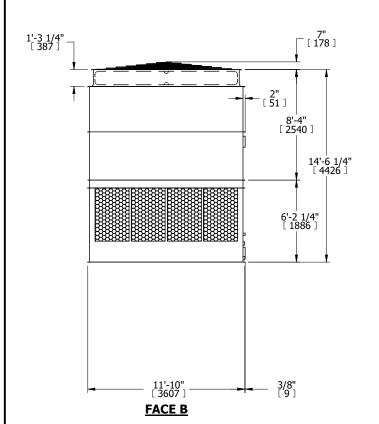

- 1. (M)- FAN MOTOR LOCATION
- 2. HEAVIEST SECTION IS UPPER SECTION
- 3. MPT DENOTES MALE PIPE THREAD FPT DENOTES FEMALE PIPE THREAD BFW DENOTES BEVELED FOR WELDING **GVD DENOTES GROOVED** FLG DENOTES FLANGE
- 4. +UNIT WEIGHT DOES NOT INCLUDE ACCESSORIES (SEE ACCESSORY DRAWINGS)
- 5. MAKE-UP WATER PRESSURE 20 psi MIN [137 kPa], 50 psi MAX [344 kPa]
- 6. 3/4" [19MM] DIA. MOUNTING HOLES. REFER TO RECOMMENDED STEEL SUPPORT
- 7. DIMENSIONS LISTED AS FOLLOWS: **ENGLISH FT-IN** [METRIC] [mm]

## **FACE C**

**FACE D** 

**FACE A** 

DRAWN BY: KDS NO. OF SHIPPING SECTIONS **SHIPPING** OPERATING HEAVIEST SECTION 11480 lbs+ [5210] kg+ 21880 lbs+ [9925] kg+ 7370 lbs+ [3345] kg+ WEIGHT WEIGHT WEIGHT