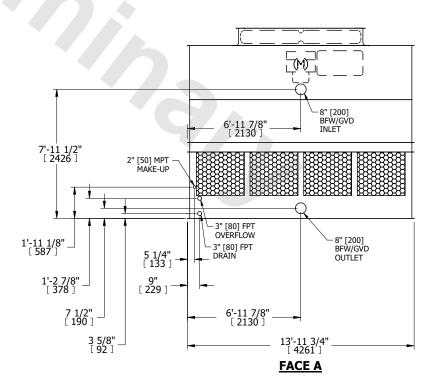

## NOTES:

- 1. (M)- FAN MOTOR LOCATION
- 2. HÉAVIEST SECTION IS UPPER SECTION
- 3. MPT DENOTES MALE PIPE THREAD FPT DENOTES FEMALE PIPE THREAD BFW DENOTES BEVELED FOR WELDING GVD DENOTES GROOVED FLG DENOTES FLANGE
- 4. +UNIT WEIGHT DOES NOT INCLUDE ACCESSORIES (SEE ACCESSORY DRAWINGS)
- 5. MAKE-UP WATER PRESSURE 20 psi MIN [137 kPa], 50 psi MAX [344 kPa]
- 6. 3/4" [19MM] DIA. MOUNTING HOLES. REFER TO RECOMENDED STEEL SUPPORT DRAWING.
- 7. DIMENSIONS LISTED AS FOLLOWS: ENGLISH FT-IN [METRIC] [mm]

## FACE A

SHIPPING WEIGHT 5900 lbs+ [2680] kg+ OPERATING WEIGHT 10410 lbs+ [4725] kg+ HEAVIEST SECTION WEIGHT 3850 lbs+ [1750] kg+ NO. OF SHIPPING SECTIONS 2 DRAWN BY: JLG