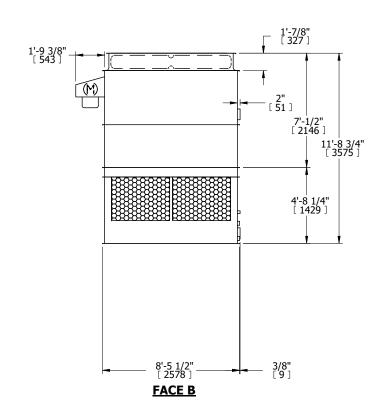

## NOTES:

- 1. (M)- FAN MOTOR LOCATION
- 2. HÉAVIEST SECTION IS UPPER SECTION
- 3. MPT DENOTES MALE PIPE THREAD FPT DENOTES FEMALE PIPE THREAD BFW DENOTES BEVELED FOR WELDING GVD DENOTES GROOVED FLG DENOTES FLANGE
- 4. +UNIT WEIGHT DOES NOT INCLUDE ACCESSORIES (SEE ACCESSORY DRAWINGS)
- 5. MAKE-UP WATER PRESSURE 20 psi MIN [137 kPa], 50 psi MAX [344 kPa]
- 6. 3/4" [19MM] DIA. MOUNTING HOLES. REFER TO RECOMENDED STEEL SUPPORT DRAWING.
- 7. DIMENSIONS LISTED AS FOLLOWS: ENGLISH FT-IN [METRIC] [mm]