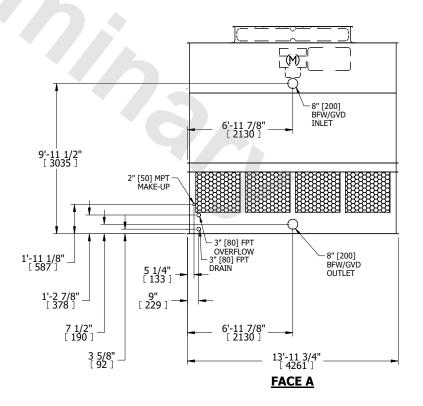

## NOTES:

- 1. (M)- FAN MOTOR LOCATION
- 2. HEAVIEST SECTION IS UPPER SECTION
- 3. MPT DENOTES MALE PIPE THREAD FPT DENOTES FEMALE PIPE THREAD BFW DENOTES BEVELED FOR WELDING GVD DENOTES GROOVED FLG DENOTES FLANGE
- 4. +UNIT WEIGHT DOES NOT INCLUDE ACCESSORIES (SEE ACCESSORY DRAWINGS)
- 5. MAKE-UP WATER PRESSURE 20 psi MIN [137 kPa], 50 psi MAX [344 kPa]
- 6. 3/4" [19MM] DIA. MOUNTING HOLES. REFER TO RECOMENDED STEEL SUPPORT DRAWING.
- 7. DIMENSIONS LISTED AS FOLLOWS: ENGLISH FT-IN [METRIC] [mm]

FACE B

FACE A