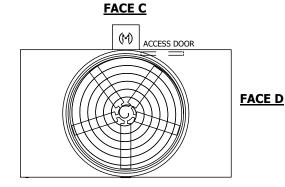

## NOTES:

- 1. (M)- FAN MOTOR LOCATION
- 2. HEAVIEST SECTION IS UPPER SECTION
- 3. MPT DENOTES MALE PIPE THREAD FPT DENOTES FEMALE PIPE THREAD BFW DENOTES BEVELED FOR WELDING GVD DENOTES GROOVED FLG DENOTES FLANGE
- 4. +UNIT WEIGHT DOES NOT INCLUDE ACCESSORIES (SEE ACCESSORY DRAWINGS)
- 5. MAKE-UP WATER PRESSURE 20 psi MIN [137 kPa], 50 psi MAX [344 kPa]
- 6. 3/4" [19MM] DIA. MOUNTING HOLES. REFER TO RECOMENDED STEEL SUPPORT DRAWING.
- 7. DIMENSIONS LISTED AS FOLLOWS: ENGLISH FT-IN [METRIC] [mm]