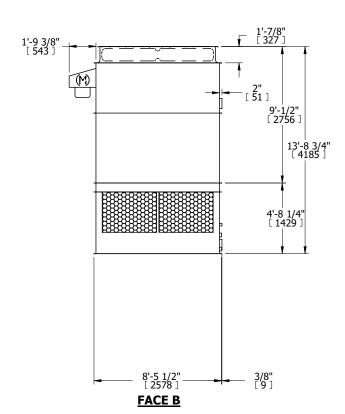

## NOTES:

- 1. (M)- FAN MOTOR LOCATION
- 2. HEAVIEST SECTION IS UPPER SECTION
- 3. MPT DENOTES MALE PIPE THREAD FPT DENOTES FEMALE PIPE THREAD BFW DENOTES BEVELED FOR WELDING GVD DENOTES GROOVED FLG DENOTES FLANGE
- 4. +UNIT WEIGHT DOES NOT INCLUDE ACCESSORIES (SEE ACCESSORY DRAWINGS)
- 5. MAKE-UP WATER PRESSURE 20 psi MIN [137 kPa], 50 psi MAX [344 kPa]
- 6. 3/4" [19MM] DIA. MOUNTING HOLES. REFER TO RECOMENDED STEEL SUPPORT DRAWING.
- 7. DIMENSIONS LISTED AS FOLLOWS: ENGLISH FT-IN [METRIC] [mm]

FACE B

FACE A