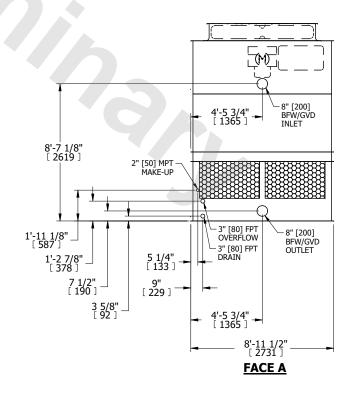

## NOTES:

- 1. (M)- FAN MOTOR LOCATION
- 2. HEAVIEST SECTION IS UPPER SECTION
- 3. MPT DENOTES MALE PIPE THREAD FPT DENOTES FEMALE PIPE THREAD BFW DENOTES BEVELED FOR WELDING GVD DENOTES GROOVED FLG DENOTES FLANGE
- 4. +UNIT WEIGHT DOES NOT INCLUDE ACCESSORIES (SEE ACCESSORY DRAWINGS)
- 5. MAKE-UP WATER PRESSURE
- 20 psi MIN [137 kPa], 50 psi MAX [344 kPa] 6. 3/4" [19MM] DIA. MOUNTING HOLES. REFER TO
- RECOMENDED STEEL SUPPORT DRAWING.
  7. DIMENSIONS LISTED AS FOLLOWS:

ENGLISH FT-IN [METRIC] [mm]

## FACE C

FACE B
PLAN VIEW

**FACE D** 

**FACE A** 

SHIPPING WEIGHT

4380 lbs+ [1990] kg+

OPERATING WEIGHT

7220 lbs+ [3275] kg+