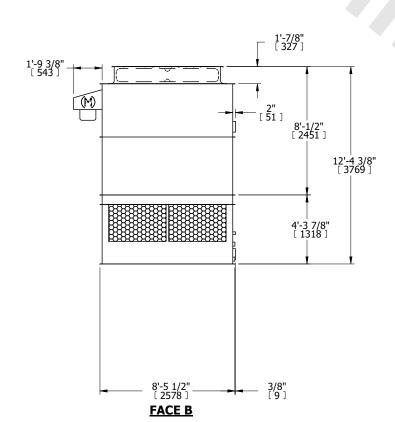

## NOTES:

- 1. (M)- FAN MOTOR LOCATION
- 2. HEAVIEST SECTION IS UPPER SECTION
- 3. MPT DENOTES MALE PIPE THREAD FPT DENOTES FEMALE PIPE THREAD BFW DENOTES BEVELED FOR WELDING GVD DENOTES GROOVED FLG DENOTES FLANGE
- 4. +UNIT WEIGHT DOES NOT INCLUDE ACCESSORIES (SEE ACCESSORY DRAWINGS)
- 5. MAKE-UP WATER PRESSURE
- 20 psi MIN [137 kPa], 50 psi MAX [344 kPa] 6. 3/4" [19MM] DIA. MOUNTING HOLES. REFER TO
- RECOMENDED STEEL SUPPORT DRAWING.
  7. DIMENSIONS LISTED AS FOLLOWS:

ENGLISH FT-IN [METRIC] [mm]

## FACE C

FACE B
PLAN VIEW

**FACE D** 

**FACE A** 

SHIPPING WEIGHT

4380 lbs+ [1990] kg+

OPERATING WEIGHT

7220 lbs+ [3275] kg+