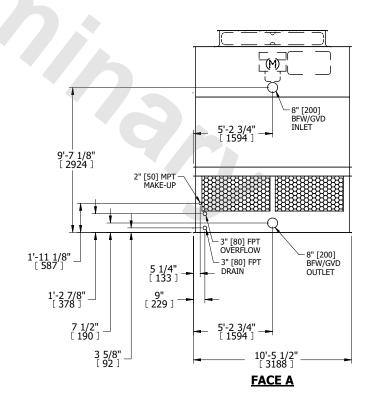

## **FACE A**

SHIPPING WEIGHT 5330 lbs+ [2420] kg+ OPERATING WEIGHT 8630 lbs+ [3915] kg+ HEAVIEST SECTION WEIGHT 3730 lbs+ [1695] kg+ NO. OF SHIPPING SECTIONS 2 DRAWN BY:
WEIGHT WEIGHT 1695] kg+ NO. OF SHIPPING SECTIONS 2 DRAWN BY:
WEIGHT NO. OF SHIPPING SECTIONS 3730 lbs+ [1695] kg+ WEIGHT NO. OF SHIPPING SECTIONS 3 DRAWN BY:
WEIGHT NO. OF SHIPPING SECTIONS 3730 lbs+ [1695] kg+ WEIGHT NO. OF SHIPPING SECTIONS 3 DRAWN BY:
WEIGHT NO. OF SHIPPING SECTIONS 3730 lbs+ [1695] kg+ WEIGHT NO. OF SHIPPING SECTIONS 3 DRAWN BY:
WEIGHT NO. OF SHIPPING SECTIONS 3 DRAWN B