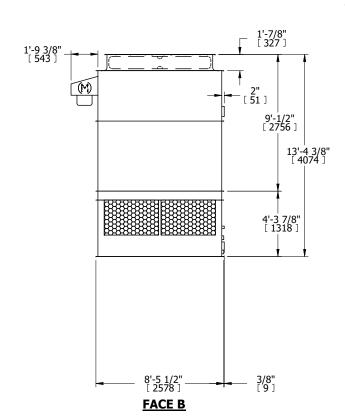

| UNIT    | COOLING TOWER |           |
|---------|---------------|-----------|
| MODEL # | AT 19-4G11    | SCALE NTS |

EVAPCO, INC. Evapeo

DWG. # T3091148-DRD-ST REV. SERIAL # DATE 9/11/2025

## NOTES:

- 1. (M)- FAN MOTOR LOCATION
- 2. HÉAVIEST SECTION IS UPPER SECTION
- 3. MPT DENOTES MALE PIPE THREAD FPT DENOTES FEMALE PIPE THREAD BFW DENOTES BEVELED FOR WELDING GVD DENOTES GROOVED FLG DENOTES FLANGE
- 4. +UNIT WEIGHT DOES NOT INCLUDE ACCESSORIES (SEE ACCESSORY DRAWINGS)
- 5. MAKE-UP WATER PRESSURE 20 psi MIN [137 kPa], 50 psi MAX [344 kPa]
- 6. 3/4" [19MM] DIA. MÖUNTING HOLES. REFER TO RECOMENDED STEEL SUPPORT DRAWING.
- 7. DIMENSIONS LISTED AS FOLLOWS: ENGLISH FT-IN [METRIC] [mm]



FACE B



FACE D

## **FACE A**





SHIPPING WEIGHT 5330 lbs+ [2420] kg+ OPERATING WEIGHT 8630 lbs+ [3915] kg+ HEAVIEST SECTION WEIGHT 3730 lbs+ [1695] kg+ NO. OF SHIPPING SECTIONS 2 DRAWN BY:
WEIGHT WEIGHT 1695] kg+ NO. OF SHIPPING SECTIONS 2 DRAWN BY:
WEIGHT NO. OF SHIPPING SECTIONS 3730 lbs+ [1695] kg+ WEIGHT NO. OF SHIPPING SECTIONS 3 DRAWN BY:
WEIGHT NO. OF SHIPPING SECTIONS 3730 lbs+ [1695] kg+ WEIGHT NO. OF SHIPPING SECTIONS 3 DRAWN BY:
WEIGHT NO. OF SHIPPING SECTIONS 3730 lbs+ [1695] kg+ WEIGHT NO. OF SHIPPING SECTIONS 3 DRAWN BY:
WEIGHT NO. OF SHIPPING SECTIONS 3 DRAWN B