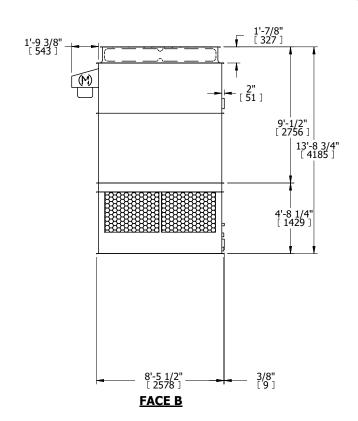

## NOTES:

- 1. (M)- FAN MOTOR LOCATION
- 2. HÉAVIEST SECTION IS UPPER SECTION
- 3. MPT DENOTES MALE PIPE THREAD FPT DENOTES FEMALE PIPE THREAD BFW DENOTES BEVELED FOR WELDING **GVD DENOTES GROOVED** FLG DENOTES FLANGE
- 4. +UNIT WEIGHT DOES NOT INCLUDE
  - ACCESSORIES (SEE ACCESSORY DRAWINGS)
- 5. MAKE-UP WATER PRESSURE
- 20 psi MIN [137 kPa], 50 psi MAX [344 kPa]
- 6. 3/4" [19MM] DIA. MOUNTING HOLES. REFER TO RECOMENDED STEEL SUPPORT DRAWING.
- 7. DIMENSIONS LISTED AS FOLLOWS: **ENGLISH FT-IN** [METRIC] [mm]

## **FACE C**

**FACE B PLAN VIEW** 

FACE D

## **FACE A**

**SHIPPING** 5970 lbs+ [2710] kg+ WEIGHT

OPERATING WEIGHT

9830 lbs+ [4460] kg+

HEAVIEST SECTION WEIGHT

4210 lbs+ [1910] kg+

NO. OF SHIPPING SECTIONS

DRAWN BY: JLG