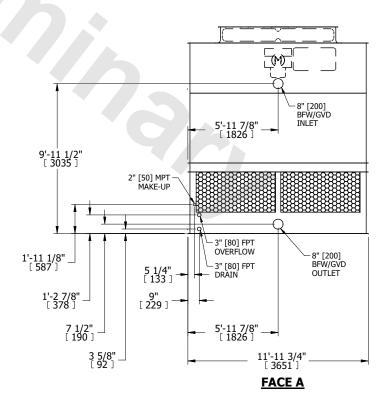

## NOTES:

- 1. (M)- FAN MOTOR LOCATION
- 2. HÉAVIEST SECTION IS UPPER SECTION
- 3. MPT DENOTES MALE PIPE THREAD FPT DENOTES FEMALE PIPE THREAD BFW DENOTES BEVELED FOR WELDING **GVD DENOTES GROOVED** FLG DENOTES FLANGE
- 4. +UNIT WEIGHT DOES NOT INCLUDE
  - ACCESSORIES (SEE ACCESSORY DRAWINGS)
- 5. MAKE-UP WATER PRESSURE
- 20 psi MIN [137 kPa], 50 psi MAX [344 kPa]
- 6. 3/4" [19MM] DIA. MOUNTING HOLES. REFER TO RECOMENDED STEEL SUPPORT DRAWING.
- 7. DIMENSIONS LISTED AS FOLLOWS: **ENGLISH FT-IN** [METRIC] [mm]

## **FACE A**

**SHIPPING** 5970 lbs+ [2710] kg+ WEIGHT

OPERATING WEIGHT

9830 lbs+ [4460] kg+

HEAVIEST SECTION WEIGHT

4210 lbs+ [1910] kg+

NO. OF SHIPPING SECTIONS

DRAWN BY: JLG