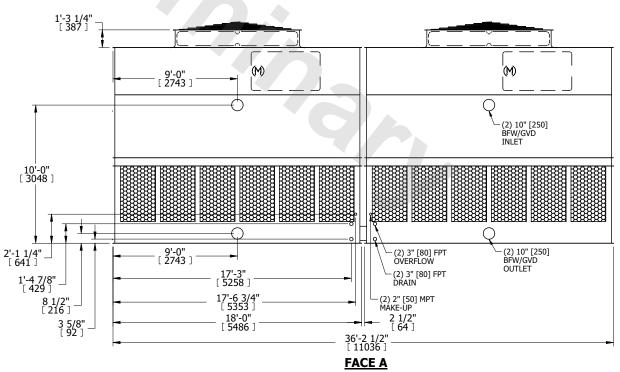

## NOTES:

**SHIPPING** 

WEIGHT

- 1. (M)- FAN MOTOR LOCATION
- 2. HEAVIEST SECTION IS UPPER SECTION
- 3. MPT DENOTES MALE PIPE THREAD FPT DENOTES FEMALE PIPE THREAD BFW DENOTES BEVELED FOR WELDING GVD DENOTES GROOVED FLG DENOTES FLANGE
- 4. +UNIT WEIGHT DOES NOT INCLUDE ACCESSORIES (SEE ACCESSORY DRAWINGS)
- 5. MAKE-UP WATER PRESSURE 20 psi MIN [137 kPa], 50 psi MAX [344 kPa]
- 6. 3/4" [19MM] DIA. MOUNTING HOLES. REFER TO RECOMENDED STEEL SUPPORT DRAWING.
- 7. DIMENSIONS LISTED AS FOLLOWS: ENGLISH FT-IN

## **FACE A**

19820 lbs+ [8995] kg+

**OPERATING** 

WEIGHT

35020 lbs+ [15885] kg+

6330 lbs+ [2875] kg+

HEAVIEST SECTION

WEIGHT