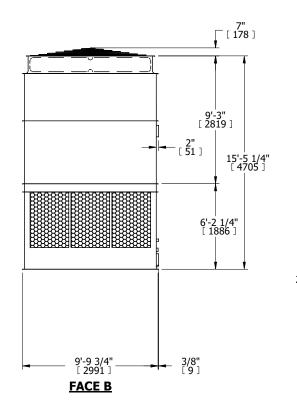

| UNIT    | COOLING TOWER |           |
|---------|---------------|-----------|
| MODEL # | AT 210-3I36   | SCALE NTS |



DWG. # T3TM2C36-DRD-ST REV. SERIAL # DATE 8/31/2025

ACCESS DOOR

## NOTES:

**SHIPPING** 

WEIGHT

- 1. (M)- FAN MOTOR LOCATION
- 2. HEAVIEST SECTION IS UPPER SECTION
- 3. MPT DENOTES MALE PIPE THREAD FPT DENOTES FEMALE PIPE THREAD BFW DENOTES BEVELED FOR WELDING GVD DENOTES GROOVED FLG DENOTES FLANGE
- 4. +UNIT WEIGHT DOES NOT INCLUDE ACCESSORIES (SEE ACCESSORY DRAWINGS)
- 5. MAKE-UP WATER PRESSURE 20 psi MIN [137 kPa], 50 psi MAX [344 kPa]
- 6. 3/4" [19MM] DIA. MOUNTING HOLES. REFER TO RECOMENDED STEEL SUPPORT DRAWING.
- 7. DIMENSIONS LISTED AS FOLLOWS: ENGLISH FT-IN

[METRIC] [mm]

FACE B PLAN VIEW





DRAWN BY: JLG

NO. OF SHIPPING SECTIONS

## **FACE A**



19820 lbs+ [8995] kg+

**OPERATING** 

WEIGHT

35020 lbs+ [15885] kg+



6330 lbs+ [2875] kg+

HEAVIEST SECTION

WEIGHT