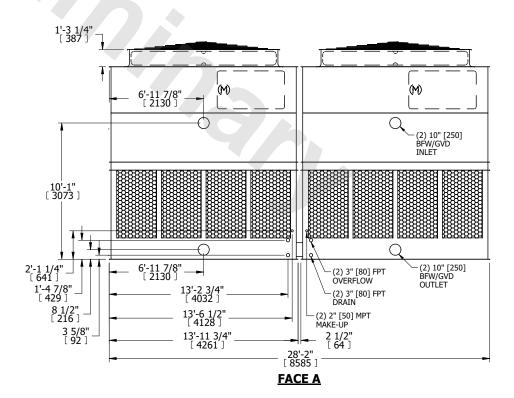

## NOTES:

- 1. (M)- FAN MOTOR LOCATION
- 2. HÉAVIEST SECTION IS UPPER SECTION
- 3. MPT DENOTES MALE PIPE THREAD FPT DENOTES FEMALE PIPE THREAD BFW DENOTES BEVELED FOR WELDING GVD DENOTES GROOVED FLG DENOTES FLANGE
- 4. +UNIT WEIGHT DOES NOT INCLUDE ACCESSORIES (SEE ACCESSORY DRAWINGS)
- 5. MAKE-UP WATER PRESSURE 20 psi MIN [137 kPa], 50 psi MAX [344 kPa]
- 6. 3/4" [19MM] DIA. MOUNTING HOLES. REFER TO RECOMMENDED STEEL SUPPORT DRAWING
- 7. DIMENSIONS LISTED AS FOLLOWS: ENGLISH FT-IN [METRIC] [mm]

## FACE C

FACE B
PLAN VIEW

FACE D

**FACE A** 

SHIPPING WEIGHT 16960 lbs+ [7695] kg+ OPERATING WEIGHT 31620 lbs+ [14345] kg+ HEAVIEST SECTION WEIGHT 5430 lbs+ [2465] kg+ NO. OF SHIPPING SECTIONS 4 DRAWN BY: KDS