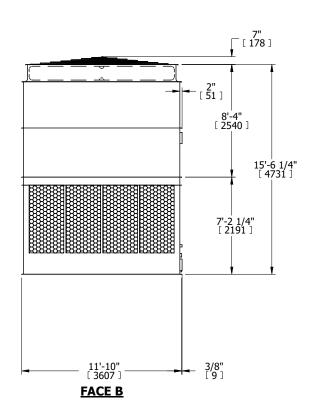

## FACE C

FACE B
PLAN VIEW

FACE D

**FACE A** 

SHIPPING WEIGHT 16960 lbs+ [7695] kg+ OPERATING WEIGHT 31620 lbs+ [14345] kg+ HEAVIEST SECTION WEIGHT 5430 lbs+ [2465] kg+ NO. OF SHIPPING SECTIONS 4 DRAWN BY: KDS