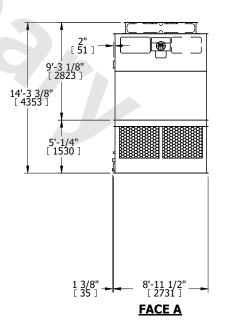

## NOTES:

- 1. (M)- FAN MOTOR LOCATION
- 2. HÉAVIEST SECTION IS UPPER SECTION
- 3. MPT DENOTES MALE PIPE THREAD FPT DENOTES FEMALE PIPE THREAD BFW DENOTES BEVELED FOR WELDING GVD DENOTES GROOVED FLG DENOTES FLANGE
- 4. +UNIT WEIGHT DOES NOT INCLUDE ACCESSORIES (SEE ACCESSORY DRAWINGS)
- 5. MAKE-UP WATER PRESSURE 20 psi MIN [137 kPa], 50 psi MAX [344 kPa]
- 6. 3/4" [19MM] DIA. MOUNTING HOLES. REFER TO RECOMMENDED STEEL SUPPORT DRAWING
- 7. DIMENSIONS LISTED AS FOLLOWS: ENGLISH FT-IN [METRIC] [mm]

 
 SHIPPING WEIGHT
 9660 lbs+ [4385] kg+
 OPERATING WEIGHT
 15340 lbs+ [6960] kg+
 HEAVIEST SECTION WEIGHT
 3290 lbs+ [1495] kg+
 NO. OF SHIPPING SECTIONS WEIGHT
 4
 DRAWN BY: KDS