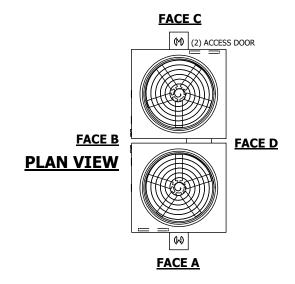

## NOTES:

- 1. (M)- FAN MOTOR LOCATION
- 2. HÉAVIEST SECTION IS UPPER SECTION
- 3. MPT DENOTES MALE PIPE THREAD FPT DENOTES FEMALE PIPE THREAD BFW DENOTES BEVELED FOR WELDING GVD DENOTES GROOVED FLG DENOTES FLANGE
- 4. +UNIT WEIGHT DOES NOT INCLUDE ACCESSORIES (SEE ACCESSORY DRAWINGS)
- 5. MAKE-UP WATER PRESSURE 20 psi MIN [137 kPa], 50 psi MAX [344 kPa]
- 6. 3/4" [19MM] DIA. MOUNTING HOLES. REFER TO RECOMMENDED STEEL SUPPORT DRAWING
- 7. DIMENSIONS LISTED AS FOLLOWS: ENGLISH FT-IN [METRIC] [mm]