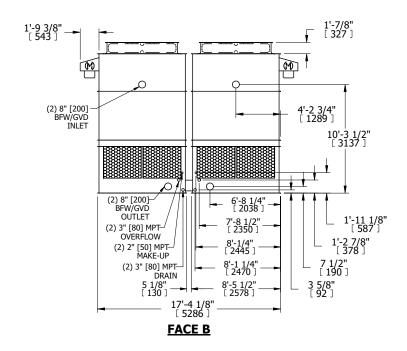

## NOTES:

- 1. (M)- FAN MOTOR LOCATION
- 2. HÉAVIEST SECTION IS UPPER SECTION
- 3. MPT DENOTES MALE PIPE THREAD FPT DENOTES FEMALE PIPE THREAD BFW DENOTES BEVELED FOR WELDING GVD DENOTES GROOVED FLG DENOTES FLANGE
- 4. +UNIT WEIGHT DOES NOT INCLUDE ACCESSORIES (SEE ACCESSORY DRAWINGS)
- 5. MAKE-UP WATER PRESSURE 20 psi MIN [137 kPa], 50 psi MAX [344 kPa]
- 6. 3/4" [19MM] DIA. MOUNTING HOLES. REFER TO RECOMMENDED STEEL SUPPORT DRAWING
- 7. DIMENSIONS LISTED AS FOLLOWS: ENGLISH FT-IN [METRIC] [mm]

 
 SHIPPING WEIGHT
 9660 lbs+ [4385] kg+
 OPERATING WEIGHT
 15340 lbs+ [6960] kg+
 HEAVIEST SECTION WEIGHT
 3290 lbs+ [1495] kg+
 NO. OF SHIPPING SECTIONS WEIGHT
 4
 DRAWN BY: KDS