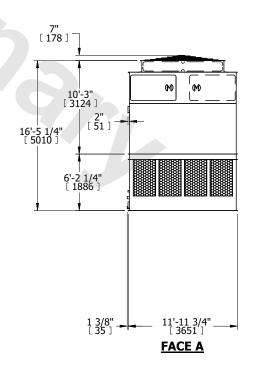

## NOTES:

- 1. (M)- FAN MOTOR LOCATION
- 2. HÉAVIEST SECTION IS UPPER SECTION
- 3. MPT DENOTES MALE PIPE THREAD FPT DENOTES FEMALE PIPE THREAD BFW DENOTES BEVELED FOR WELDING GVD DENOTES GROOVED FLG DENOTES FLANGE
- 4. +UNIT WEIGHT DOES NOT INCLUDE ACCESSORIES (SEE ACCESSORY DRAWINGS)
- 5. MAKE-UP WATER PRESSURE 20 psi MIN [137 kPa], 50 psi MAX [344 kPa]
- 6. 3/4" [19MM] DIA. MOUNTING HOLES. REFER TO RECOMENDED STEEL SUPPORT DRAWING.
- 7. DIMENSIONS LISTED AS FOLLOWS: ENGLISH FT-IN [METRIC] [mm]

**FACE B** 

**PLAN VIEW** 

**FACE A** 

OPERATING WEIGHT

25020 lbs+ [11350] kg+

HEAVIEST SECTION WEIGHT

5100 lbs+ [2315] kg+

NO. OF SHIPPING SECTIONS