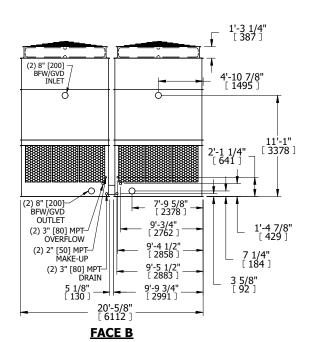

## NOTES:

- 1. (M)- FAN MOTOR LOCATION
- 2. HÉAVIEST SECTION IS UPPER SECTION
- 3. MPT DENOTES MALE PIPE THREAD FPT DENOTES FEMALE PIPE THREAD BFW DENOTES BEVELED FOR WELDING GVD DENOTES GROOVED FLG DENOTES FLANGE
- 4. +UNIT WEIGHT DOES NOT INCLUDE ACCESSORIES (SEE ACCESSORY DRAWINGS)
- 5. MAKE-UP WATER PRESSURE 20 psi MIN [137 kPa], 50 psi MAX [344 kPa]
- 6. 3/4" [19MM] DIA. MOUNTING HOLES. REFER TO RECOMENDED STEEL SUPPORT DRAWING.
- 7. DIMENSIONS LISTED AS FOLLOWS: ENGLISH FT-IN [METRIC] [mm]

**FACE B** 

**PLAN VIEW** 

**FACE A** 

OPERATING WEIGHT

25020 lbs+ [11350] kg+

HEAVIEST SECTION WEIGHT

5100 lbs+ [2315] kg+

NO. OF SHIPPING SECTIONS