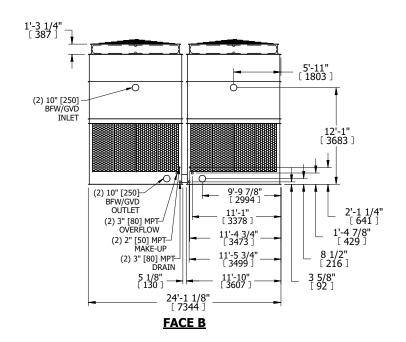

## NOTES:

- 1. (M)- FAN MOTOR LOCATION
- 2. HEAVIEST SECTION IS UPPER SECTION
- 3. MPT DENOTES MALE PIPE THREAD FPT DENOTES FEMALE PIPE THREAD BFW DENOTES BEVELED FOR WELDING **GVD DENOTES GROOVED** FLG DENOTES FLANGE
- 4. +UNIT WEIGHT DOES NOT INCLUDE ACCESSORIES (SEE ACCESSORY DRAWINGS)
- 5. MAKE-UP WATER PRESSURE 20 psi MIN [137 kPa], 50 psi MAX [344 kPa]
- 6. 3/4" [19MM] DIA. MOUNTING HOLES. REFER TO RECOMMENDED STEEL SUPPORT
- 7. DIMENSIONS LISTED AS FOLLOWS: **ENGLISH FT-IN** [METRIC] [mm]

DRAWN BY: KDS NO. OF SHIPPING SECTIONS **SHIPPING** OPERATING HEAVIEST SECTION 23720 lbs+ [10760] kg+ 42260 lbs+ [19170] kg+ 7480 lbs+ [3395] kg+ WEIGHT WEIGHT WEIGHT