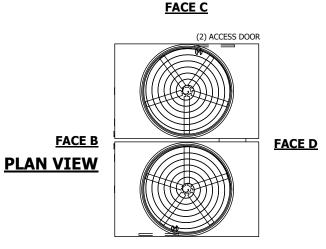

## NOTES:

- 1. (M)- FAN MOTOR LOCATION
- 2. HEAVIEST SECTION IS UPPER SECTION
- 3. MPT DENOTES MALE PIPE THREAD FPT DENOTES FEMALE PIPE THREAD BFW DENOTES BEVELED FOR WELDING **GVD DENOTES GROOVED** FLG DENOTES FLANGE
- 4. +UNIT WEIGHT DOES NOT INCLUDE ACCESSORIES (SEE ACCESSORY DRAWINGS)
- 5. MAKE-UP WATER PRESSURE 20 psi MIN [137 kPa], 50 psi MAX [344 kPa]
- 6. 3/4" [19MM] DIA. MOUNTING HOLES. REFER TO RECOMMENDED STEEL SUPPORT
- 7. DIMENSIONS LISTED AS FOLLOWS: **ENGLISH FT-IN** [METRIC] [mm]