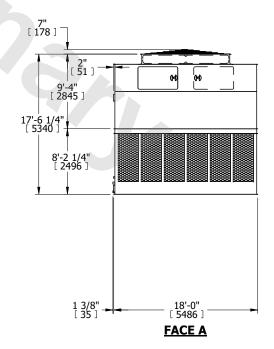

## NOTES:

- 1. (M)- FAN MOTOR LOCATION
- 2. HEAVIEST SECTION IS UPPER SECTION
- 3. MPT DENOTES MALE PIPE THREAD FPT DENOTES FEMALE PIPE THREAD BFW DENOTES BEVELED FOR WELDING **GVD DENOTES GROOVED** FLG DENOTES FLANGE
- 4. +UNIT WEIGHT DOES NOT INCLUDE ACCESSORIES (SEE ACCESSORY DRAWINGS)
- 5. MAKE-UP WATER PRESSURE 20 psi MIN [137 kPa], 50 psi MAX [344 kPa]
- 6. 3/4" [19MM] DIA. MOUNTING HOLES. REFER TO RECOMMENDED STEEL SUPPORT
- 7. DIMENSIONS LISTED AS FOLLOWS: **ENGLISH FT-IN** [METRIC] [mm]