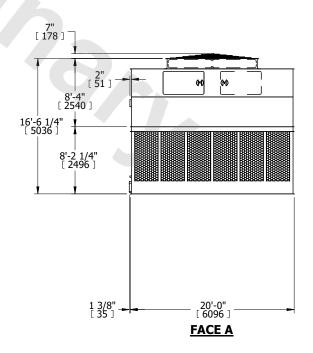

## NOTES:

- 1. (M)- FAN MOTOR LOCATION
- 2. HÉAVIEST SECTION IS UPPER SECTION
- 3. MPT DENOTES MALE PIPE THREAD FPT DENOTES FEMALE PIPE THREAD BFW DENOTES BEVELED FOR WELDING **GVD DENOTES GROOVED** FLG DENOTES FLANGE
- 4. +UNIT WEIGHT DOES NOT INCLUDE ACCESSORIES (SEE ACCESSORY DRAWINGS)
- 5. MAKE-UP WATER PRESSURE 20 psi MIN [137 kPa], 50 psi MAX [344 kPa]
- 6. 3/4" [19MM] DIA. MOUNTING HOLES. REFER TO RECOMENDED STEEL SUPPORT DRAWING.
- 7. DIMENSIONS LISTED AS FOLLOWS: **ENGLISH FT-IN** [METRIC] [mm]

DRAWN BY: BLL NO. OF SHIPPING SECTIONS **SHIPPING** OPERATING HEAVIEST SECTION 23980 lbs+ [10880] kg+ 44780 lbs+ [20315] kg+ 7370 lbs+ [3345] kg+ WEIGHT WEIGHT WEIGHT