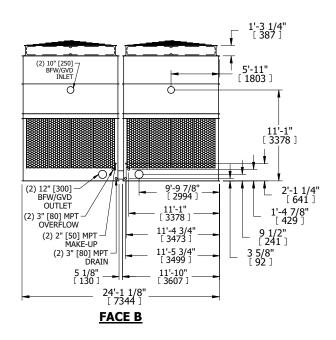

## NOTES:

- 1. (M)- FAN MOTOR LOCATION
- 2. HÉAVIEST SECTION IS UPPER SECTION
- 3. MPT DENOTES MALE PIPE THREAD FPT DENOTES FEMALE PIPE THREAD BFW DENOTES BEVELED FOR WELDING **GVD DENOTES GROOVED** FLG DENOTES FLANGE
- 4. +UNIT WEIGHT DOES NOT INCLUDE ACCESSORIES (SEE ACCESSORY DRAWINGS)
- 5. MAKE-UP WATER PRESSURE 20 psi MIN [137 kPa], 50 psi MAX [344 kPa]
- 6. 3/4" [19MM] DIA. MOUNTING HOLES. REFER TO RECOMENDED STEEL SUPPORT DRAWING.
- 7. DIMENSIONS LISTED AS FOLLOWS: **ENGLISH FT-IN** [METRIC] [mm]

DRAWN BY: BLL NO. OF SHIPPING SECTIONS **SHIPPING** OPERATING HEAVIEST SECTION 23980 lbs+ [10880] kg+ 44780 lbs+ [20315] kg+ 7370 lbs+ [3345] kg+ WEIGHT WEIGHT WEIGHT