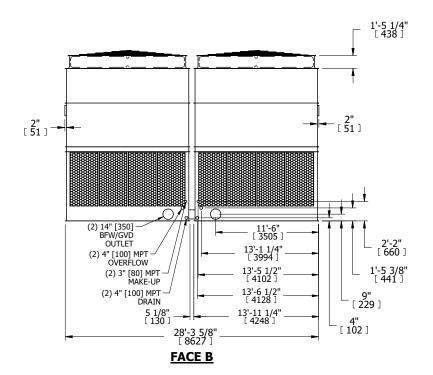

## NOTES:

**SHIPPING** 

WEIGHT

- 1. (M)- FAN MOTOR LOCATION
- 2. HÉAVIEST SECTION IS UPPER SECTION
- 3. MPT DENOTES MALE PIPE THREAD
  FPT DENOTES FEMALE PIPE THREAD
  BFW DENOTES BEVELED FOR WELDING
  GVD DENOTES GROOVED
  FLG DENOTES FLANGE
  PE DENOTES PLAIN END
- 4. +UNIT WEIGHT DOES NOT INCLUDE ACCESSORIES (SEE ACCESSORY DRAWINGS)
- 5. MAKE-UP WATER PRESSURE 20 psi MIN [137 kPa], 50 psi MAX [344 kPa]
- 3/4" [19MM] DIA. MOUNTING HOLES. REFER TO RECOMMENDED STEEL SUPPORT DRAWING
- 7. DIMENSIONS LISTED AS FOLLOWS: ENGLISH FT-IN [METRIC] [mm]