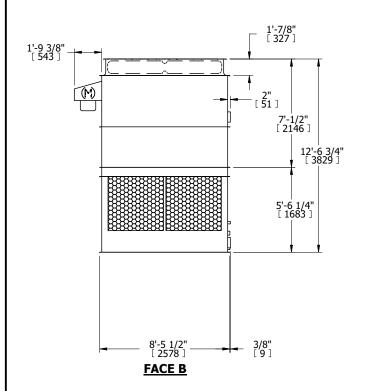

## NOTES:

- 1. (M)- FAN MOTOR LOCATION
- 2. HÉAVIEST SECTION IS UPPER SECTION
- 3. MPT DENOTES MALE PIPE THREAD FPT DENOTES FEMALE PIPE THREAD BFW DENOTES BEVELED FOR WELDING GVD DENOTES GROOVED FLG DENOTES FLANGE
- 4. +UNIT WEIGHT DOES NOT INCLUDE ACCESSORIES (SEE ACCESSORY DRAWINGS)
- 5. MAKE-UP WATER PRESSURE 20 psi MIN [137 kPa], 50 psi MAX [344 kPa]
- 6. 3/4" [19MM] DIA. MÖUNTING HOLES. REFER TO RECOMENDED STEEL SUPPORT DRAWING.
- 7. DIMENSIONS LISTED AS FOLLOWS: ENGLISH FT-IN [METRIC] [mm]