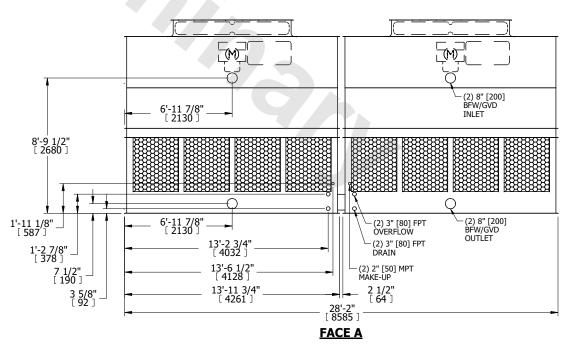

## NOTES:

- 1. (M)- FAN MOTOR LOCATION
- 2. HÉAVIEST SECTION IS UPPER SECTION
- 3. MPT DENOTES MALE PIPE THREAD FPT DENOTES FEMALE PIPE THREAD BFW DENOTES BEVELED FOR WELDING GVD DENOTES GROOVED FLG DENOTES FLANGE
- 4. +UNIT WEIGHT DOES NOT INCLUDE ACCESSORIES (SEE ACCESSORY DRAWINGS)
- 5. MAKE-UP WATER PRESSURE 20 psi MIN [137 kPa], 50 psi MAX [344 kPa]
- 6. 3/4" [19MM] DIA. MÖUNTING HOLES. REFER TO RECOMENDED STEEL SUPPORT DRAWING.
- 7. DIMENSIONS LISTED AS FOLLOWS: ENGLISH FT-IN [METRIC] [mm]

## **FACE A**

SHIPPING WEIGHT 11640 lbs+ [5280] kg+ OPERATING WEIGHT 20660 lbs+ [9375] kg+ HEAVIEST SECTION WEIGHT 3680 lbs+ [1670] kg+ NO. OF SHIPPING SECTIONS 4 DRAWN BY: JLG