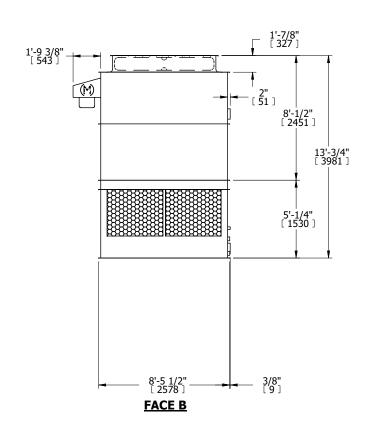

| UNIT    | COOLING TOWER |           |
|---------|---------------|-----------|
| MODEL # | AT 29-3G18    | SCALE NTS |

EVAPCO, INC.

## NOTES:

- 1. (M)- FAN MOTOR LOCATION
- 2. HÉAVIEST SECTION IS UPPER SECTION
- 3. MPT DENOTES MALE PIPE THREAD FPT DENOTES FEMALE PIPE THREAD BFW DENOTES BEVELED FOR WELDING GVD DENOTES GROOVED.
- GVD DENOTES GROOVED FLG DENOTES FLANGE
- 4. +UNIT WEIGHT DOES NOT INCLUDE ACCESSORIES (SEE ACCESSORY DRAWINGS)
- 5. MAKE-UP WATER PRESSURE 20 psi MIN [137 kPa], 50 psi MAX [344 kPa]
- 6. 3/4" [19MM] DIA. MOUNTING HOLES. REFER TO RECOMENDED STEEL SUPPORT DRAWING.
- 7. DIMENSIONS LISTED AS FOLLOWS: ENGLISH FT-IN

[METRIC] [mm]

FACE B
PLAN VIEW



## **FACE A**





SHIPPING WEIGHT 8640 lbs+ [3920] kg+ OPERATING WEIGHT

14530 lbs+ [6595] kg+

HEAVIEST SECTION WEIGHT

5820 lbs+ [2640] kg+

NO. OF SHIPPING SECTIONS

DRAWN BY: JLG