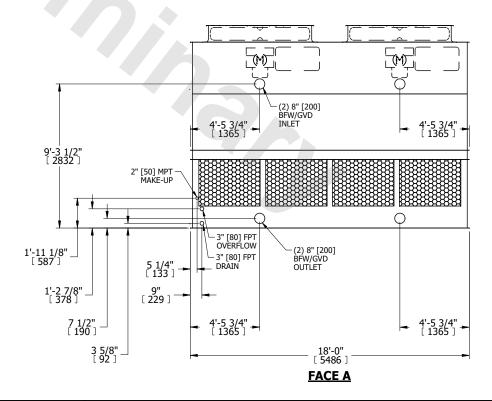

## NOTES:

- 1. (M)- FAN MOTOR LOCATION
- 2. HÉAVIEST SECTION IS UPPER SECTION
- 3. MPT DENOTES MALE PIPE THREAD FPT DENOTES FEMALE PIPE THREAD BFW DENOTES BEVELED FOR WELDING GVD DENOTES GROOVED.
- GVD DENOTES GROOVED FLG DENOTES FLANGE
- 4. +UNIT WEIGHT DOES NOT INCLUDE ACCESSORIES (SEE ACCESSORY DRAWINGS)
- 5. MAKE-UP WATER PRESSURE 20 psi MIN [137 kPa], 50 psi MAX [344 kPa]
- 6. 3/4" [19MM] DIA. MOUNTING HOLES. REFER TO RECOMENDED STEEL SUPPORT DRAWING.
- 7. DIMENSIONS LISTED AS FOLLOWS: ENGLISH FT-IN

## **FACE A**

SHIPPING WEIGHT 8640 lbs+ [3920] kg+ OPERATING WEIGHT

14530 lbs+ [6595] kg+

HEAVIEST SECTION WEIGHT

5820 lbs+ [2640] kg+

NO. OF SHIPPING SECTIONS

DRAWN BY: JLG