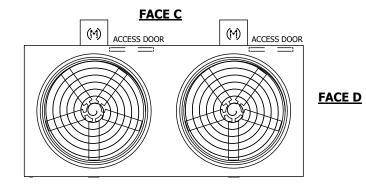

## NOTES:

- 1. (M)- FAN MOTOR LOCATION
- 2. HÉAVIEST SECTION IS UPPER SECTION
- 3. MPT DENOTES MALE PIPE THREAD FPT DENOTES FEMALE PIPE THREAD BFW DENOTES BEVELED FOR WELDING GVD DENOTES GROOVED.
- GVD DENOTES GROOVED FLG DENOTES FLANGE
- 4. +UNIT WEIGHT DOES NOT INCLUDE ACCESSORIES (SEE ACCESSORY DRAWINGS)
- 5. MAKE-UP WATER PRESSURE 20 psi MIN [137 kPa], 50 psi MAX [344 kPa]
- 6. 3/4" [19MM] DIA. MOUNTING HOLES. REFER TO RECOMENDED STEEL SUPPORT DRAWING.
- 7. DIMENSIONS LISTED AS FOLLOWS: ENGLISH FT-IN