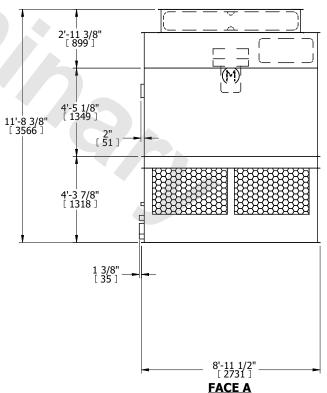

- 1. (M)- FAN MOTOR LOCATION
- 2. HEAVIEST SECTION IS FAN/CASING SECTION
- 3. MPT DENOTES MALE PIPE THREAD FPT DENOTES FEMALE PIPE THREAD BFW DENOTES BEVELED FOR WELDING **GVD DENOTES GROOVED** FLG DENOTES FLANGE
- 4. +UNIT WEIGHT DOES NOT INCLUDE ACCESSORIES (SEE ACCESSORY DRAWINGS)
- 5. 3/4" [19MM] DIA. MOUNTING HOLES. REFER TO RECOMMENDED STEEL SUPPORT DRAWING
- 6. DIMENSIONS LISTED AS FOLLOWS: **ENGLISH FT-IN** [METRIC] [mm]
- 7. MAKE-UP WATER PRESSURE 20 psi MIN [137 kPa], 50 psi MAX [344 kPa]