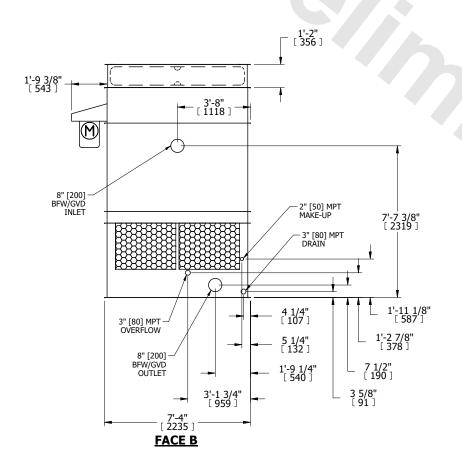

- 1. (M)- FAN MOTOR LOCATION
- 2. HEAVIEST SECTION IS FAN/CASING SECTION
- 3. MPT DENOTES MALE PIPE THREAD FPT DENOTES FEMALE PIPE THREAD BFW DENOTES BEVELED FOR WELDING **GVD DENOTES GROOVED** FLG DENOTES FLANGE
- 4. +UNIT WEIGHT DOES NOT INCLUDE ACCESSORIES (SEE ACCESSORY DRAWINGS)
- 5. 3/4" [19MM] DIA. MOUNTING HOLES. REFER TO RECOMMENDED STEEL SUPPORT DRAWING
- 6. DIMENSIONS LISTED AS FOLLOWS: **ENGLISH FT-IN** [METRIC] [mm]
- 7. MAKE-UP WATER PRESSURE 20 psi MIN [137 kPa], 50 psi MAX [344 kPa]