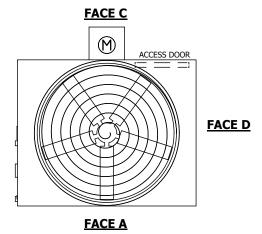

- 1. (M)- FAN MOTOR LOCATION
- 2. HEAVIEST SECTION IS FAN/CASING SECTION
- 3. MPT DENOTES MALE PIPE THREAD FPT DENOTES FEMALE PIPE THREAD BFW DENOTES BEVELED FOR WELDING **GVD DENOTES GROOVED** FLG DENOTES FLANGE
- 4. +UNIT WEIGHT DOES NOT INCLUDE ACCESSORIES (SEE ACCESSORY DRAWINGS)
- 5. 3/4" [19MM] DIA. MOUNTING HOLES. REFER TO RECOMMENDED STEEL SUPPORT DRAWING
- 6. DIMENSIONS LISTED AS FOLLOWS: **ENGLISH FT-IN** [METRIC] [mm]
- 7. MAKE-UP WATER PRESSURE 20 psi MIN [137 kPa], 50 psi MAX [344 kPa]