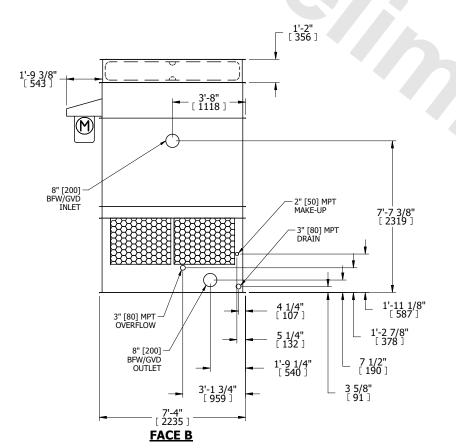

## NOTES:

- 1. (M)- FAN MOTOR LOCATION
- 2. HEAVIEST SECTION IS FAN/CASING SECTION
- 3. MPT DENOTES MALE PIPE THREAD FPT DENOTES FEMALE PIPE THREAD BFW DENOTES BEVELED FOR WELDING GVD DENOTES GROOVED FLG DENOTES FLANGE
- 4. +UNIT WEIGHT DOES NOT INCLUDE ACCESSORIES (SEE ACCESSORY DRAWINGS)
- 5. 3/4" [19MM] DIA. MOUNTING HOLES. REFER TO RECOMMENDED STEEL SUPPORT DRAWING
- 6. DIMENSIONS LISTED AS FOLLOWS: ENGLISH FT-IN [METRIC] [mm]
- 7. MAKE-UP WATER PRESSURE 20 psi MIN [137 kPa], 50 psi MAX [344 kPa]