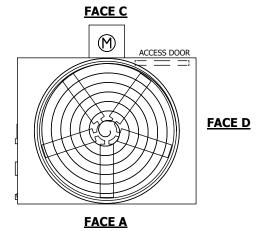

## NOTES:

- 1. (M)- FAN MOTOR LOCATION
- 2. HEAVIEST SECTION IS FAN/CASING SECTION
- 3. MPT DENOTES MALE PIPE THREAD FPT DENOTES FEMALE PIPE THREAD BFW DENOTES BEVELED FOR WELDING GVD DENOTES GROOVED FLG DENOTES FLANGE
- 4. +UNIT WEIGHT DOES NOT INCLUDE ACCESSORIES (SEE ACCESSORY DRAWINGS)
- 5. 3/4" [19MM] DIA. MOUNTING HOLES. REFER TO RECOMMENDED STEEL SUPPORT DRAWING
- 6. DIMENSIONS LISTED AS FOLLOWS: ENGLISH FT-IN [METRIC] [mm]
- 7. MAKE-UP WATER PRESSURE 20 psi MIN [137 kPa], 50 psi MAX [344 kPa]