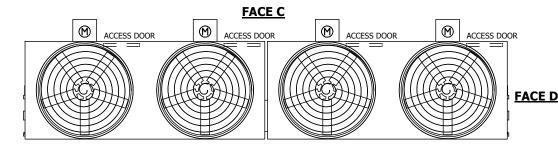

WEIGHT

1. (M)- FAN MOTOR LOCATION

- 2. HEAVIEST SECTION IS FAN/CASING SECTION
- 3. MPT DENOTES MALE PIPE THREAD FPT DENOTES FEMALE PIPE THREAD BFW DENOTES BEVELED FOR WELDING GVD DENOTES GROOVED FLG DENOTES FLANGE
- 4. +UNIT WEIGHT DOES NOT INCLUDE ACCESSORIES (SEE ACCESSORY DRAWINGS)
- 5. 3/4" [19MM] DIA. MOUNTING HOLES. REFER TO RECOMMENDED STEEL SUPPORT DRAWING
- 6. DIMENSIONS LISTED AS FOLLOWS: ENGLISH FT-IN [METRIC] [mm]
- 7. MAKE-UP WATER PRESSURE 20 psi MIN [137 kPa], 50 psi MAX [344 kPa]