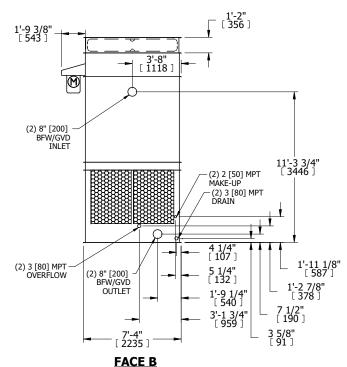

WEIGHT

1. (M)- FAN MOTOR LOCATION

- 2. HEAVIEST SECTION IS FAN/CASING SECTION
- 3. MPT DENOTES MALE PIPE THREAD FPT DENOTES FEMALE PIPE THREAD BFW DENOTES BEVELED FOR WELDING GVD DENOTES GROOVED FLG DENOTES FLANGE
- 4. +UNIT WEIGHT DOES NOT INCLUDE ACCESSORIES (SEE ACCESSORY DRAWINGS)
- 5. 3/4" [19MM] DIA. MOUNTING HOLES. REFER TO RECOMMENDED STEEL SUPPORT DRAWING
- 6. DIMENSIONS LISTED AS FOLLOWS: ENGLISH FT-IN [METRIC] [mm]
- 7. MAKE-UP WATER PRESSURE 20 psi MIN [137 kPa], 50 psi MAX [344 kPa]

FACE B
PLAN VIEW

FACE A

17260 lbs+ [7830] kg+

**OPERATING** 

WEIGHT

24860 lbs+ [11280] kg+

5890 lbs+ [2675] kg+

HEAVIEST SECTION