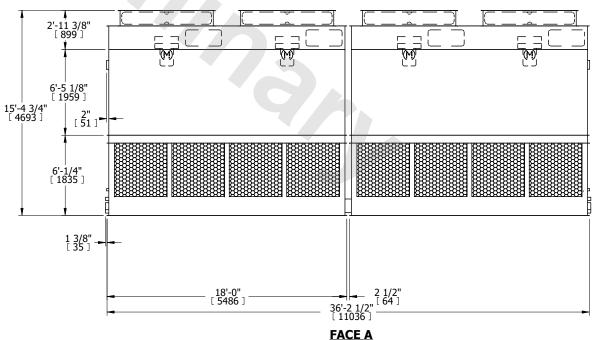

WEIGHT

1. (M)- FAN MOTOR LOCATION

- 2. HEAVIEST SECTION IS FAN/CASING SECTION
- 3. MPT DENOTES MALE PIPE THREAD FPT DENOTES FEMALE PIPE THREAD BFW DENOTES BEVELED FOR WELDING GVD DENOTES GROOVED FLG DENOTES FLANGE
- 4. +UNIT WEIGHT DOES NOT INCLUDE ACCESSORIES (SEE ACCESSORY DRAWINGS)
- 5. 3/4" [19MM] DIA. MOUNTING HOLES. REFER TO RECOMMENDED STEEL SUPPORT DRAWING
- 6. DIMENSIONS LISTED AS FOLLOWS: ENGLISH FT-IN [METRIC] [mm]
- 7. MAKE-UP WATER PRESSURE 20 psi MIN [137 kPa], 50 psi MAX [344 kPa]

FACE B
PLAN VIEW

FACE A

17260 lbs+ [7830] kg+

**OPERATING** 

WEIGHT

24860 lbs+ [11280] kg+

5890 lbs+ [2675] kg+

HEAVIEST SECTION