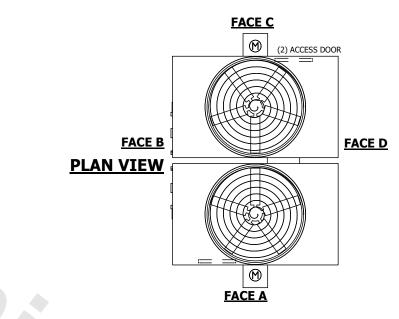

| UNIT COOLING TOWER |             |           |
|--------------------|-------------|-----------|
| MODEL #            | AT 214-3H12 | SCALE NTS |
| NOTES:             |             |           |

EVAPCO, INC. Evapco

DWG. # REV. CT4C141236-DRA-ST DATE 8/15/2025 SERIAL #

- 1. (M)- FAN MOTOR LOCATION
- 2. HÉAVIEST SECTION IS FAN/CASING SECTION
- 3. MPT DENOTES MALE PIPE THREAD FPT DENOTES FEMALE PIPE THREAD BFW DENOTES BEVELED FOR WELDING **GVD DENOTES GROOVED** FLG DENOTES FLANGE
- 4. +UNIT WEIGHT DOES NOT INCLUDE ACCESSORIES (SEE ACCESSORY DRAWINGS)
- 5. 3/4" [19MM] DIA. MOUNTING HOLES. REFER TO RECOMMENDED STEEL SUPPORT DRAWING
- 6. DIMENSIONS LISTED AS FOLLOWS: **ENGLISH FT-IN** [METRIC] [mm]
- 7. MAKE-UP WATER PRESSURE 20 psi MIN [137 kPa], 50 psi MAX [344 kPa]