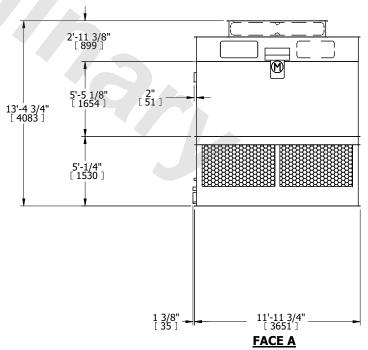

| UNIT COOLING TOWER |             |           |
|--------------------|-------------|-----------|
| MODEL #            | AT 214-3H12 | SCALE NTS |
| NOTES:             |             |           |

EVAPCO, INC. Evapco

DWG. # REV. CT4C141236-DRA-ST DATE 8/15/2025 SERIAL #

- 1. (M)- FAN MOTOR LOCATION
- 2. HÉAVIEST SECTION IS FAN/CASING SECTION
- 3. MPT DENOTES MALE PIPE THREAD FPT DENOTES FEMALE PIPE THREAD BFW DENOTES BEVELED FOR WELDING **GVD DENOTES GROOVED** FLG DENOTES FLANGE
- 4. +UNIT WEIGHT DOES NOT INCLUDE ACCESSORIES (SEE ACCESSORY DRAWINGS)
- 5. 3/4" [19MM] DIA. MOUNTING HOLES. REFER TO RECOMMENDED STEEL SUPPORT DRAWING
- 6. DIMENSIONS LISTED AS FOLLOWS: **ENGLISH FT-IN** [METRIC] [mm]
- 7. MAKE-UP WATER PRESSURE 20 psi MIN [137 kPa], 50 psi MAX [344 kPa]