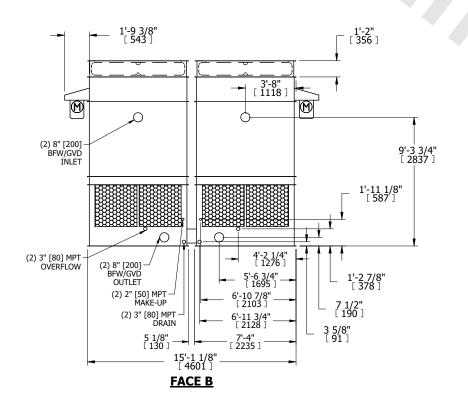

| UNIT COOLING TOWER |             |           |
|--------------------|-------------|-----------|
| MODEL #            | AT 214-3H12 | SCALE NTS |
| NOTES:             |             |           |

EVAPCO, INC. Evapco

DWG. # REV. CT4C141236-DRA-ST DATE 8/15/2025 SERIAL #

- 1. (M)- FAN MOTOR LOCATION
- 2. HÉAVIEST SECTION IS FAN/CASING SECTION
- 3. MPT DENOTES MALE PIPE THREAD FPT DENOTES FEMALE PIPE THREAD BFW DENOTES BEVELED FOR WELDING **GVD DENOTES GROOVED** FLG DENOTES FLANGE
- 4. +UNIT WEIGHT DOES NOT INCLUDE ACCESSORIES (SEE ACCESSORY DRAWINGS)
- 5. 3/4" [19MM] DIA. MOUNTING HOLES. REFER TO RECOMMENDED STEEL SUPPORT DRAWING
- 6. DIMENSIONS LISTED AS FOLLOWS: **ENGLISH FT-IN** [METRIC] [mm]
- 7. MAKE-UP WATER PRESSURE 20 psi MIN [137 kPa], 50 psi MAX [344 kPa]