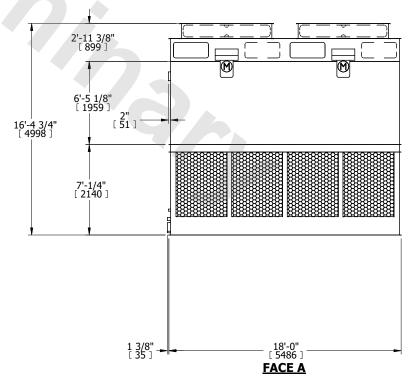

## NOTES:

- 1. (M)- FAN MOTOR LOCATION
- 2. HEAVIEST SECTION IS FAN/CASING SECTION
- 3. MPT DENOTES MALE PIPE THREAD FPT DENOTES FEMALE PIPE THREAD BFW DENOTES BEVELED FOR WELDING GVD DENOTES GROOVED FLG DENOTES FLANGE
- 4. +UNIT WEIGHT DOES NOT INCLUDE ACCESSORIES (SEE ACCESSORY DRAWINGS)
- 5. 3/4" [19MM] DIA. MOUNTING HOLES. REFER TO RECOMMENDED STEEL SUPPORT DRAWING
- 6. DIMENSIONS LISTED AS FOLLOWS: ENGLISH FT-IN [METRIC] [mm]
- 7. MAKE-UP WATER PRESSURE 20 psi MIN [137 kPa], 50 psi MAX [344 kPa]