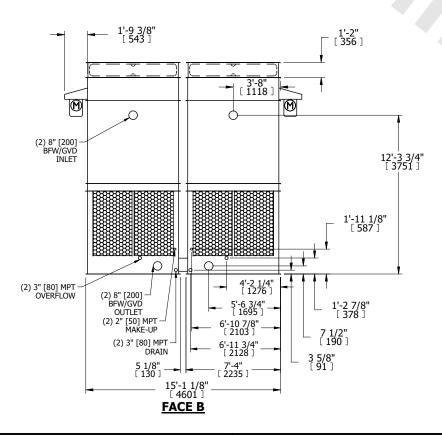

## NOTES:

- 1. (M)- FAN MOTOR LOCATION
- 2. HEAVIEST SECTION IS FAN/CASING SECTION
- 3. MPT DENOTES MALE PIPE THREAD FPT DENOTES FEMALE PIPE THREAD BFW DENOTES BEVELED FOR WELDING GVD DENOTES GROOVED FLG DENOTES FLANGE
- 4. +UNIT WEIGHT DOES NOT INCLUDE ACCESSORIES (SEE ACCESSORY DRAWINGS)
- 5. 3/4" [19MM] DIA. MOUNTING HOLES. REFER TO RECOMMENDED STEEL SUPPORT DRAWING
- 6. DIMENSIONS LISTED AS FOLLOWS: ENGLISH FT-IN [METRIC] [mm]
- 7. MAKE-UP WATER PRESSURE 20 psi MIN [137 kPa], 50 psi MAX [344 kPa]