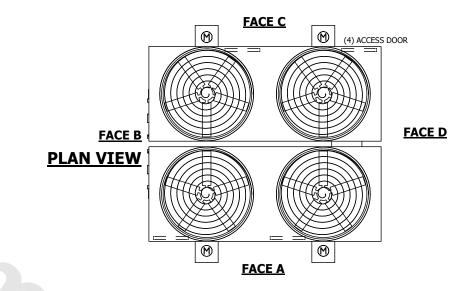

## NOTES:

- 1. (M)- FAN MOTOR LOCATION
- 2. HEAVIEST SECTION IS FAN/CASING SECTION
- 3. MPT DENOTES MALE PIPE THREAD FPT DENOTES FEMALE PIPE THREAD BFW DENOTES BEVELED FOR WELDING GVD DENOTES GROOVED FLG DENOTES FLANGE
- 4. +UNIT WEIGHT DOES NOT INCLUDE ACCESSORIES (SEE ACCESSORY DRAWINGS)
- 5. 3/4" [19MM] DIA. MOUNTING HOLES. REFER TO RECOMMENDED STEEL SUPPORT DRAWING
- 6. DIMENSIONS LISTED AS FOLLOWS: ENGLISH FT-IN [METRIC] [mm]
- 7. MAKE-UP WATER PRESSURE 20 psi MIN [137 kPa], 50 psi MAX [344 kPa]