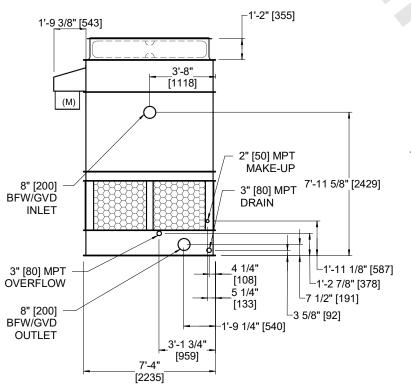

## NOTES:

- 1. (M)- FAN MOTOR LOCATION
- 2. HEAVIEST SECTION IS FAN/CASING SECTION
- 3. MPT DENOTES MALE PIPE THREAD FPT DENOTES FEMALE PIPE THREAD BFW DENOTES BEVELED FOR WELDING **GVD DENOTES GROOVED** FLG DENOTES FLANGE
- 4. +UNIT WEIGHT DOES NOT INCLUDE ACCESSORIES (SEE ACCESSORY DRAWINGS)
- 5. 3/4" [19MM] DIA. MOUNTING HOLES. REFER TO RECOMMENDED STEEL SUPPORT DRAWING
- 6. DIMENSIONS LISTED AS FOLLOWS: **ENGLISH FT-IN** [METRIC] [mm]
- 7. MAKE-UP WATER PRESSURE 20 psi MIN [137 kPa], 50 psi MAX [344 kPa]

ACCESS DOOR

**FACE A** 

**FACE B FACE A** 

SHIPPING 5460 lbs+ [2480] kg+ WEIGHT

OPERATING WEIGHT

9390 lbs+ [4260] kg+

HEAVIEST SECTION WEIGHT

3560 lbs+ [1615] kg+