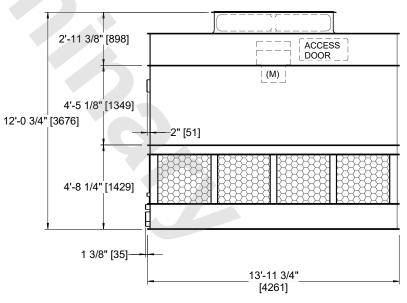

## NOTES:

- 1. (M)- FAN MOTOR LOCATION
- 2. HEAVIEST SECTION IS FAN/CASING SECTION
- 3. MPT DENOTES MALE PIPE THREAD FPT DENOTES FEMALE PIPE THREAD BFW DENOTES BEVELED FOR WELDING **GVD DENOTES GROOVED** FLG DENOTES FLANGE
- 4. +UNIT WEIGHT DOES NOT INCLUDE ACCESSORIES (SEE ACCESSORY DRAWINGS)
- 5. 3/4" [19MM] DIA. MOUNTING HOLES. REFER TO RECOMMENDED STEEL SUPPORT DRAWING
- 6. DIMENSIONS LISTED AS FOLLOWS: **ENGLISH FT-IN** [METRIC] [mm]
- 7. MAKE-UP WATER PRESSURE 20 psi MIN [137 kPa], 50 psi MAX [344 kPa]

ACCESS DOOR

**FACE A** 

**FACE B FACE A** 

SHIPPING 5460 lbs+ [2480] kg+ WEIGHT

OPERATING WEIGHT

9390 lbs+ [4260] kg+

HEAVIEST SECTION WEIGHT

3560 lbs+ [1615] kg+