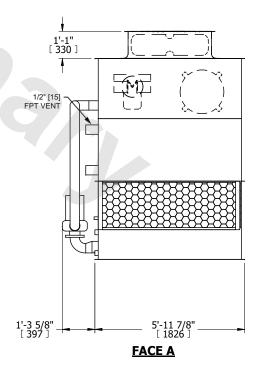

## NOTES:

- 1. (M)- FAN MOTOR LOCATION
- 2. HÉAVIEST SECTION IS UPPER SECTION
- 3. MPT DENOTES MALE PIPE THREAD FPT DENOTES FEMALE PIPE THREAD BFW DENOTES BEVELED FOR WELDING **GVD DENOTES GROOVED** FLG DENOTES FLANGE PE DENOTES PLAIN END
- 4. +UNIT WEIGHT DOES NOT INCLUDE ACCESSORIES (SEE ACCESSORY DRAWINGS)
- 5. MAKE-UP WATER PRESSURE 20 psi MIN [137 kPa], 50 psi MAX [344 kPa]
- 6. \*-APPROXIMATE DIMENSIONS DO NOT USE FOR PRE-FABRICATION OF CONNECTING
- 7. 3/4" [19mm] DIA. MOUNTING HOLES. REFER TO RECOMMENDED STEEL SUPPORT DRAWING.
- 8. DIMENSIONS LISTED AS FOLLOWS: **ENGLISH FT-IN** METRIC [mm]

**FACE A** 

DRAWN BY: CAF NO. OF SHIPPING SECTIONS **SHIPPING** OPERATING HEAVIEST SECTION 2790 lbs+ [1270] kg+ 2280 lbs+ [1035] kg+ 4310 lbs+ [1955] kg+ WEIGHT WEIGHT WEIGHT