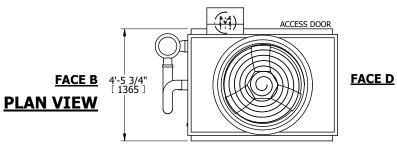

**FACE A** 

DRAWN BY: CAF NO. OF SHIPPING SECTIONS **SHIPPING** OPERATING HEAVIEST SECTION 2790 lbs+ [1270] kg+ 2280 lbs+ [1035] kg+ 4310 lbs+ [1955] kg+ WEIGHT WEIGHT WEIGHT