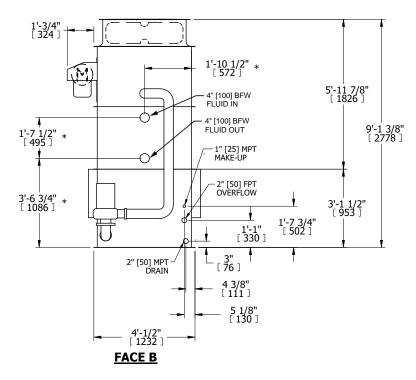

## NOTES:

- 1. (M)- FAN MOTOR LOCATION
- 2. HÉAVIEST SECTION IS UPPER SECTION
- 3. MPT DENOTES MALE PIPE THREAD FPT DENOTES FEMALE PIPE THREAD BFW DENOTES BEVELED FOR WELDING **GVD DENOTES GROOVED** FLG DENOTES FLANGE PE DENOTES PLAIN END
- 4. +UNIT WEIGHT DOES NOT INCLUDE ACCESSORIES (SEE ACCESSORY DRAWINGS)
- 5. MAKE-UP WATER PRESSURE 20 psi MIN [137 kPa], 50 psi MAX [344 kPa]
- 6. \*-APPROXIMATE DIMENSIONS DO NOT USE FOR PRE-FABRICATION OF CONNECTING
- 7. 3/4" [19mm] DIA. MOUNTING HOLES. REFER TO RECOMMENDED STEEL SUPPORT DRAWING.
- 8. DIMENSIONS LISTED AS FOLLOWS: **ENGLISH FT-IN** METRIC [mm]

**FACE A** 

DRAWN BY: CAF NO. OF SHIPPING SECTIONS **SHIPPING** OPERATING HEAVIEST SECTION 2790 lbs+ [1270] kg+ 2280 lbs+ [1035] kg+ 4310 lbs+ [1955] kg+ WEIGHT WEIGHT WEIGHT