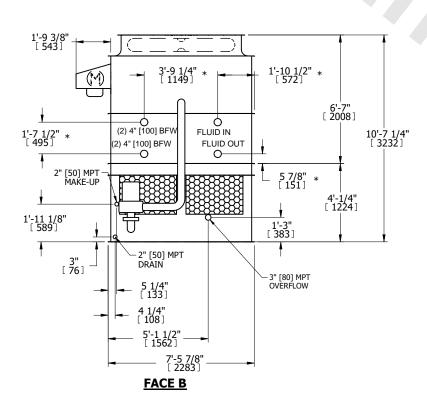

## NOTES:

- 1. (M)- FAN MOTOR LOCATION
- 2. HEAVIEST SECTION IS UPPER SECTION
- 3. MPT DENOTES MALE PIPE THREAD
  FPT DENOTES FEMALE PIPE THREAD
  BFW DENOTES BEVELED FOR WELDING
  GVD DENOTES GROOVED
  FLG DENOTES FLANGE
  PE DENOTES PLAIN END
- 4. +UNIT WEIGHT DOES NOT INCLUDE ACCESSORIES (SEE ACCESSORY DRAWINGS)
- 5. MAKE-UP WATER PRESSURE 20 psi MIN [137 kPa], 50 psi MAX [344 kPa]
- 6. \*-APPROXIMATE DIMENSIONS DO NOT USE FOR PRE-FABRICATION OF CONNECTING PIPING
- 7. 3/4" [19mm] DIA. MOUNTING HOLES. REFER TO RECOMMENDED STEEL SUPPORT DRAWING.
- 8. DIMENSIONS LISTED AS FOLLOWS: ENGLISH FT-IN METRIC [mm]

**FACE A** 

OPERATING WEIGHT

10240 lbs+ [4645] kg+

HEAVIEST SECTION WEIGHT

5520 lbs+ [2505] kg+

NO. OF SHIPPING SECTIONS

DRAWN BY: