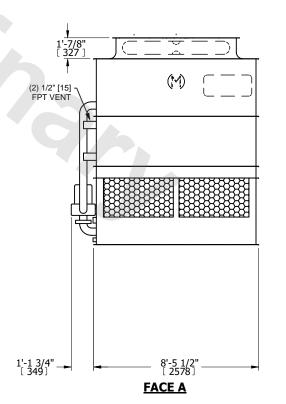

## NOTES:

- 1. (M)- FAN MOTOR LOCATION
- 2. HEAVIEST SECTION IS UPPER SECTION
- 3. MPT DENOTES MALE PIPE THREAD
  FPT DENOTES FEMALE PIPE THREAD
  BFW DENOTES BEVELED FOR WELDING
  GVD DENOTES GROOVED
  FLG DENOTES FLANGE
  PE DENOTES PLAIN END
- 4. +UNIT WEIGHT DOES NOT INCLUDE ACCESSORIES (SEE ACCESSORY DRAWINGS)
- 5. MAKE-UP WATER PRESSURE 20 psi MIN [137 kPa], 50 psi MAX [344 kPa]
- 6. \*-APPROXIMATE DIMENSIONS DO NOT USE FOR PRE-FABRICATION OF CONNECTING PIPING
- 7. 3/4" [19mm] DIA. MOUNTING HOLES. REFER TO RECOMMENDED STEEL SUPPORT DRAWING.
- 8. DIMENSIONS LISTED AS FOLLOWS: ENGLISH FT-IN METRIC [mm]

**FACE A** 

OPERATING WEIGHT

10240 lbs+ [4645] kg+

HEAVIEST SECTION WEIGHT

5520 lbs+ [2505] kg+

NO. OF SHIPPING SECTIONS

DRAWN BY: