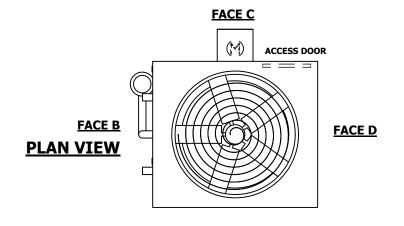

## NOTES:

- 1. (M)- FAN MOTOR LOCATION
- 2. HEAVIEST SECTION IS UPPER SECTION
- 3. MPT DENOTES MALE PIPE THREAD
  FPT DENOTES FEMALE PIPE THREAD
  BFW DENOTES BEVELED FOR WELDING
  GVD DENOTES GROOVED
  FLG DENOTES FLANGE
  PE DENOTES PLAIN END
- 4. +UNIT WEIGHT DOES NOT INCLUDE ACCESSORIES (SEE ACCESSORY DRAWINGS)
- 5. MAKE-UP WATER PRESSURE 20 psi MIN [137 kPa], 50 psi MAX [344 kPa]
- 6. \*-APPROXIMATE DIMENSIONS DO NOT USE FOR PRE-FABRICATION OF CONNECTING PIPING
- 7. 3/4" [19mm] DIA. MOUNTING HOLES. REFER TO RECOMMENDED STEEL SUPPORT DRAWING.
- 8. DIMENSIONS LISTED AS FOLLOWS: ENGLISH FT-IN METRIC [mm]

**FACE A** 

OPERATING WEIGHT

10240 lbs+ [4645] kg+

HEAVIEST SECTION WEIGHT

5520 lbs+ [2505] kg+

NO. OF SHIPPING SECTIONS

DRAWN BY: