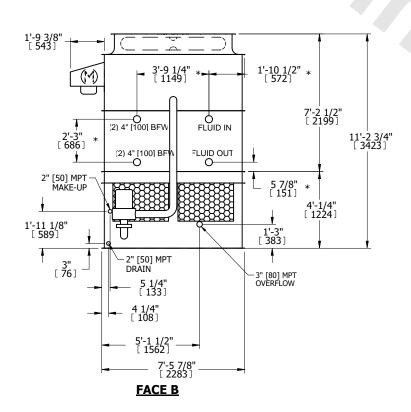

## NOTES:

- 1. (M)- FAN MOTOR LOCATION
- 2. HEAVIEST SECTION IS UPPER SECTION
- 3. MPT DENOTES MALE PIPE THREAD FPT DENOTES FEMALE PIPE THREAD BFW DENOTES BEVELED FOR WELDING **GVD DENOTES GROOVED** FLG DENOTES FLANGE PE DENOTES PLAIN END
- 4. +UNIT WEIGHT DOES NOT INCLUDE ACCESSORIES (SEE ACCESSORY DRAWINGS)
- 5. MAKE-UP WATER PRESSURE 20 psi MIN [137 kPa], 50 psi MAX [344 kPa]
- 6. \*-APPROXIMATE DIMENSIONS DO NOT USE FOR PRE-FABRICATION OF CONNECTING
- 7. 3/4" [19mm] DIA. MOUNTING HOLES. REFER TO RECOMMENDED STEEL SUPPORT DRAWING.
- 8. DIMENSIONS LISTED AS FOLLOWS: **ENGLISH FT-IN** METRIC [mm]

**SHIPPING** 7790 lbs+ [3535] kg+ WEIGHT

OPERATING WEIGHT

11570 lbs+ [5250] kg+

HEAVIEST SECTION WEIGHT

6490 lbs+ [2945] kg+

NO. OF SHIPPING SECTIONS

DRAWN BY: SLR