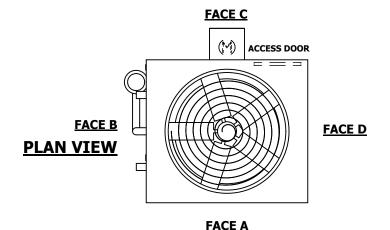

## NOTES:

- 1. (M)- FAN MOTOR LOCATION
- 2. HEAVIEST SECTION IS UPPER SECTION
- 3. MPT DENOTES MALE PIPE THREAD FPT DENOTES FEMALE PIPE THREAD BFW DENOTES BEVELED FOR WELDING **GVD DENOTES GROOVED** FLG DENOTES FLANGE PE DENOTES PLAIN END
- 4. +UNIT WEIGHT DOES NOT INCLUDE ACCESSORIES (SEE ACCESSORY DRAWINGS)
- 5. MAKE-UP WATER PRESSURE 20 psi MIN [137 kPa], 50 psi MAX [344 kPa]
- 6. \*-APPROXIMATE DIMENSIONS DO NOT USE FOR PRE-FABRICATION OF CONNECTING
- 7. 3/4" [19mm] DIA. MOUNTING HOLES. REFER TO RECOMMENDED STEEL SUPPORT DRAWING.
- 8. DIMENSIONS LISTED AS FOLLOWS: **ENGLISH FT-IN** METRIC [mm]