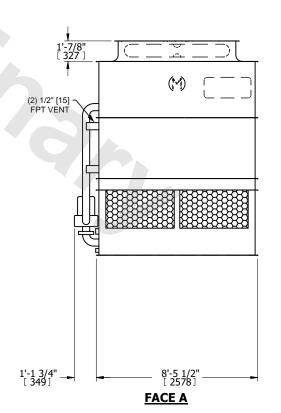

## NOTES:

- 1. (M)- FAN MOTOR LOCATION
- 2. HEAVIEST SECTION IS UPPER SECTION
- 3. MPT DENOTES MALE PIPE THREAD FPT DENOTES FEMALE PIPE THREAD BFW DENOTES BEVELED FOR WELDING **GVD DENOTES GROOVED** FLG DENOTES FLANGE PE DENOTES PLAIN END
- 4. +UNIT WEIGHT DOES NOT INCLUDE ACCESSORIES (SEE ACCESSORY DRAWINGS)
- 5. MAKE-UP WATER PRESSURE 20 psi MIN [137 kPa], 50 psi MAX [344 kPa]
- 6. \*-APPROXIMATE DIMENSIONS DO NOT USE FOR PRE-FABRICATION OF CONNECTING
- 7. 3/4" [19mm] DIA. MOUNTING HOLES. REFER TO RECOMMENDED STEEL SUPPORT DRAWING.
- 8. DIMENSIONS LISTED AS FOLLOWS: **ENGLISH FT-IN** METRIC [mm]

**SHIPPING** 7790 lbs+ [3535] kg+ WEIGHT

OPERATING WEIGHT

11570 lbs+ [5250] kg+

HEAVIEST SECTION WEIGHT

6490 lbs+ [2945] kg+

NO. OF SHIPPING SECTIONS

DRAWN BY: SLR