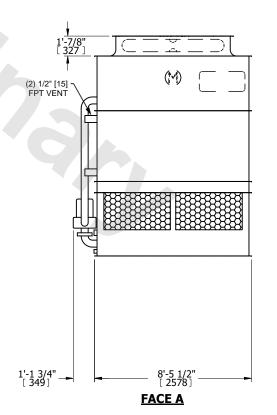

## NOTES:

- 1. (M)- FAN MOTOR LOCATION
- 2. HEAVIEST SECTION IS UPPER SECTION
- 3. MPT DENOTES MALE PIPE THREAD FPT DENOTES FEMALE PIPE THREAD BFW DENOTES BEVELED FOR WELDING **GVD DENOTES GROOVED** FLG DENOTES FLANGE PE DENOTES PLAIN END
- 4. +UNIT WEIGHT DOES NOT INCLUDE ACCESSORIES (SEE ACCESSORY DRAWINGS)
- 5. MAKE-UP WATER PRESSURE 20 psi MIN [137 kPa], 50 psi MAX [344 kPa]
- 6. \*-APPROXIMATE DIMENSIONS DO NOT USE FOR PRE-FABRICATION OF CONNECTING
- 7. 3/4" [19mm] DIA. MOUNTING HOLES. REFER TO RECOMMENDED STEEL SUPPORT DRAWING.
- 8. DIMENSIONS LISTED AS FOLLOWS: **ENGLISH FT-IN** METRIC [mm]

**FACE A** 

**SHIPPING** 8960 lbs+ [4065] kg+ WEIGHT

OPERATING WEIGHT

13110 lbs+ [5950] kg+

HEAVIEST SECTION WEIGHT

7660 lbs+ [3475] kg+

NO. OF SHIPPING SECTIONS

DRAWN BY: SLR