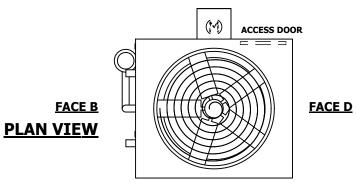

## NOTES:

- 1. (M)- FAN MOTOR LOCATION
- 2. HEAVIEST SECTION IS UPPER SECTION
- 3. MPT DENOTES MALE PIPE THREAD FPT DENOTES FEMALE PIPE THREAD BFW DENOTES BEVELED FOR WELDING **GVD DENOTES GROOVED** FLG DENOTES FLANGE PE DENOTES PLAIN END
- 4. +UNIT WEIGHT DOES NOT INCLUDE ACCESSORIES (SEE ACCESSORY DRAWINGS)
- 5. MAKE-UP WATER PRESSURE 20 psi MIN [137 kPa], 50 psi MAX [344 kPa]
- 6. \*-APPROXIMATE DIMENSIONS DO NOT USE FOR PRE-FABRICATION OF CONNECTING
- 7. 3/4" [19mm] DIA. MOUNTING HOLES. REFER TO RECOMMENDED STEEL SUPPORT DRAWING.
- 8. DIMENSIONS LISTED AS FOLLOWS: **ENGLISH FT-IN** METRIC [mm]