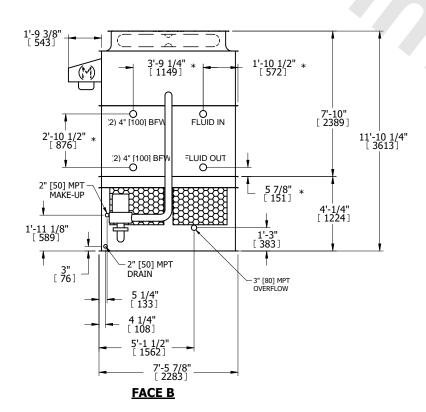

## NOTES:

- 1. (M)- FAN MOTOR LOCATION
- 2. HEAVIEST SECTION IS UPPER SECTION
- 3. MPT DENOTES MALE PIPE THREAD FPT DENOTES FEMALE PIPE THREAD BFW DENOTES BEVELED FOR WELDING **GVD DENOTES GROOVED** FLG DENOTES FLANGE PE DENOTES PLAIN END
- 4. +UNIT WEIGHT DOES NOT INCLUDE ACCESSORIES (SEE ACCESSORY DRAWINGS)
- 5. MAKE-UP WATER PRESSURE 20 psi MIN [137 kPa], 50 psi MAX [344 kPa]
- 6. \*-APPROXIMATE DIMENSIONS DO NOT USE FOR PRE-FABRICATION OF CONNECTING
- 7. 3/4" [19mm] DIA. MOUNTING HOLES. REFER TO RECOMMENDED STEEL SUPPORT DRAWING.
- 8. DIMENSIONS LISTED AS FOLLOWS: **ENGLISH FT-IN** METRIC [mm]