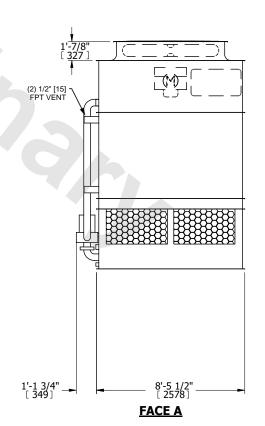

## NOTES:

- 1. (M)- FAN MOTOR LOCATION
- 2. HEAVIEST SECTION IS UPPER SECTION
- 3. MPT DENOTES MALE PIPE THREAD FPT DENOTES FEMALE PIPE THREAD BFW DENOTES BEVELED FOR WELDING **GVD DENOTES GROOVED** FLG DENOTES FLANGE PE DENOTES PLAIN END
- 4. +UNIT WEIGHT DOES NOT INCLUDE ACCESSORIES (SEE ACCESSORY DRAWINGS)
- 5. MAKE-UP WATER PRESSURE 20 psi MIN [137 kPa], 50 psi MAX [344 kPa]
- 6. \*-APPROXIMATE DIMENSIONS DO NOT USE FOR PRE-FABRICATION OF CONNECTING
- 7. 3/4" [19mm] DIA. MOUNTING HOLES. REFER TO RECOMMENDED STEEL SUPPORT DRAWING.
- 8. DIMENSIONS LISTED AS FOLLOWS: **ENGLISH FT-IN** METRIC [mm]