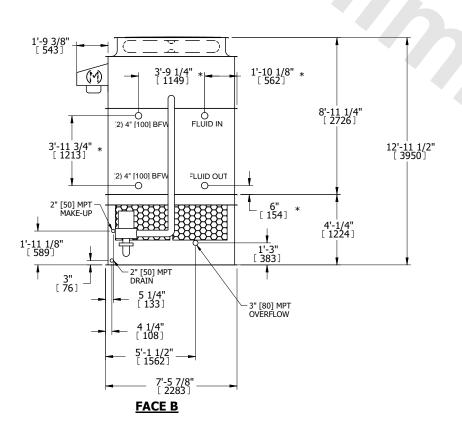

## NOTES:

- 1. (M)- FAN MOTOR LOCATION
- 2. HEAVIEST SECTION IS UPPER SECTION
- 3. MPT DENOTES MALE PIPE THREAD FPT DENOTES FEMALE PIPE THREAD BFW DENOTES BEVELED FOR WELDING **GVD DENOTES GROOVED** FLG DENOTES FLANGE PE DENOTES PLAIN END
- 4. +UNIT WEIGHT DOES NOT INCLUDE ACCESSORIES (SEE ACCESSORY DRAWINGS)
- 5. MAKE-UP WATER PRESSURE 20 psi MIN [137 kPa], 50 psi MAX [344 kPa]
- 6. \*-APPROXIMATE DIMENSIONS DO NOT USE FOR PRE-FABRICATION OF CONNECTING
- 7. 3/4" [19mm] DIA. MOUNTING HOLES. REFER TO RECOMMENDED STEEL SUPPORT DRAWING.
- 8. DIMENSIONS LISTED AS FOLLOWS: **ENGLISH FT-IN** METRIC [mm]