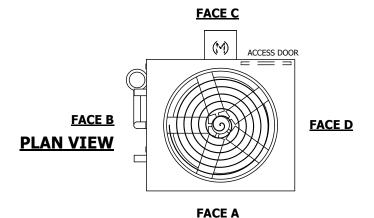

## NOTES:

- 1. (M)- FAN MOTOR LOCATION
- 2. HEAVIEST SECTION IS UPPER SECTION
- 3. MPT DENOTES MALE PIPE THREAD FPT DENOTES FEMALE PIPE THREAD BFW DENOTES BEVELED FOR WELDING **GVD DENOTES GROOVED** FLG DENOTES FLANGE PE DENOTES PLAIN END
- 4. +UNIT WEIGHT DOES NOT INCLUDE ACCESSORIES (SEE ACCESSORY DRAWINGS)
- 5. MAKE-UP WATER PRESSURE 20 psi MIN [137 kPa], 50 psi MAX [344 kPa]
- 6. \*-APPROXIMATE DIMENSIONS DO NOT USE FOR PRE-FABRICATION OF CONNECTING
- 7. 3/4" [19mm] DIA. MOUNTING HOLES. REFER TO RECOMMENDED STEEL SUPPORT DRAWING.
- 8. DIMENSIONS LISTED AS FOLLOWS: **ENGLISH FT-IN** METRIC [mm]