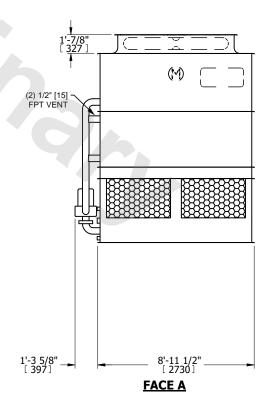

## NOTES:

- 1. (M)- FAN MOTOR LOCATION
- 2. HEAVIEST SECTION IS UPPER SECTION
- 3. MPT DENOTES MALE PIPE THREAD FPT DENOTES FEMALE PIPE THREAD BFW DENOTES BEVELED FOR WELDING **GVD DENOTES GROOVED** FLG DENOTES FLANGE PE DENOTES PLAIN END
- 4. +UNIT WEIGHT DOES NOT INCLUDE ACCESSORIES (SEE ACCESSORY DRAWINGS)
- 5. MAKE-UP WATER PRESSURE 20 psi MIN [137 kPa], 50 psi MAX [344 kPa]
- 6. \*-APPROXIMATE DIMENSIONS DO NOT USE FOR PRE-FABRICATION OF CONNECTING
- 7. 3/4" [19mm] DIA. MOUNTING HOLES. REFER TO RECOMMENDED STEEL SUPPORT DRAWING.
- 8. DIMENSIONS LISTED AS FOLLOWS: **ENGLISH FT-IN** METRIC [mm]

**FACE A** 

**SHIPPING** 9330 lbs+ [4235] kg+ WEIGHT

OPERATING WEIGHT

13730 lbs+ [6230] kg+

HEAVIEST SECTION WEIGHT

7890 lbs+ [3580] kg+

NO. OF SHIPPING SECTIONS

DRAWN BY: SLR