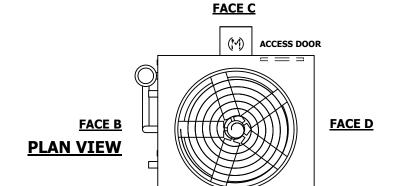

**FACE A** 

**SHIPPING** 9330 lbs+ [4235] kg+ WEIGHT

OPERATING WEIGHT

13730 lbs+ [6230] kg+

HEAVIEST SECTION WEIGHT

7890 lbs+ [3580] kg+

NO. OF SHIPPING SECTIONS

DRAWN BY: SLR