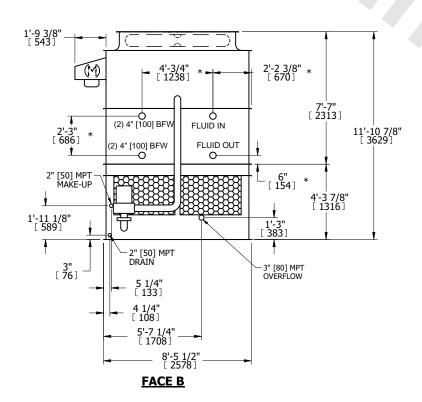

## NOTES:

- 1. (M)- FAN MOTOR LOCATION
- 2. HEAVIEST SECTION IS UPPER SECTION
- 3. MPT DENOTES MALE PIPE THREAD FPT DENOTES FEMALE PIPE THREAD BFW DENOTES BEVELED FOR WELDING **GVD DENOTES GROOVED** FLG DENOTES FLANGE PE DENOTES PLAIN END
- 4. +UNIT WEIGHT DOES NOT INCLUDE ACCESSORIES (SEE ACCESSORY DRAWINGS)
- 5. MAKE-UP WATER PRESSURE 20 psi MIN [137 kPa], 50 psi MAX [344 kPa]
- 6. \*-APPROXIMATE DIMENSIONS DO NOT USE FOR PRE-FABRICATION OF CONNECTING
- 7. 3/4" [19mm] DIA. MOUNTING HOLES. REFER TO RECOMMENDED STEEL SUPPORT DRAWING.
- 8. DIMENSIONS LISTED AS FOLLOWS: **ENGLISH FT-IN** METRIC [mm]

**FACE A** 

**SHIPPING** 9330 lbs+ [4235] kg+ WEIGHT

OPERATING WEIGHT

13730 lbs+ [6230] kg+

HEAVIEST SECTION WEIGHT

7890 lbs+ [3580] kg+

NO. OF SHIPPING SECTIONS

DRAWN BY: SLR