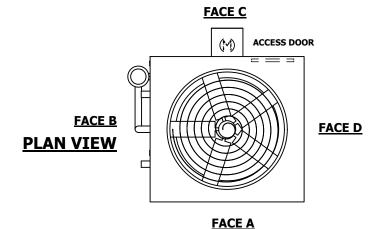

## NOTES:

- 1. (M)- FAN MOTOR LOCATION
- 2. HEAVIEST SECTION IS UPPER SECTION
- 3. MPT DENOTES MALE PIPE THREAD FPT DENOTES FEMALE PIPE THREAD BFW DENOTES BEVELED FOR WELDING **GVD DENOTES GROOVED** FLG DENOTES FLANGE PE DENOTES PLAIN END
- 4. +UNIT WEIGHT DOES NOT INCLUDE ACCESSORIES (SEE ACCESSORY DRAWINGS)
- 5. MAKE-UP WATER PRESSURE 20 psi MIN [137 kPa], 50 psi MAX [344 kPa]
- 6. \*-APPROXIMATE DIMENSIONS DO NOT USE FOR PRE-FABRICATION OF CONNECTING
- 7. 3/4" [19mm] DIA. MOUNTING HOLES. REFER TO RECOMMENDED STEEL SUPPORT DRAWING.
- 8. DIMENSIONS LISTED AS FOLLOWS: **ENGLISH FT-IN** METRIC [mm]