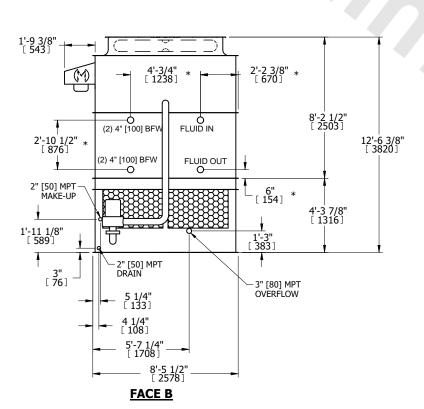

## NOTES:

- 1. (M)- FAN MOTOR LOCATION
- 2. HEAVIEST SECTION IS UPPER SECTION
- 3. MPT DENOTES MALE PIPE THREAD FPT DENOTES FEMALE PIPE THREAD BFW DENOTES BEVELED FOR WELDING **GVD DENOTES GROOVED** FLG DENOTES FLANGE PE DENOTES PLAIN END
- 4. +UNIT WEIGHT DOES NOT INCLUDE ACCESSORIES (SEE ACCESSORY DRAWINGS)
- 5. MAKE-UP WATER PRESSURE 20 psi MIN [137 kPa], 50 psi MAX [344 kPa]
- 6. \*-APPROXIMATE DIMENSIONS DO NOT USE FOR PRE-FABRICATION OF CONNECTING
- 7. 3/4" [19mm] DIA. MOUNTING HOLES. REFER TO RECOMMENDED STEEL SUPPORT DRAWING.
- 8. DIMENSIONS LISTED AS FOLLOWS: **ENGLISH FT-IN** METRIC [mm]