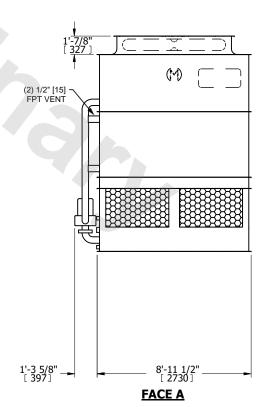

## NOTES:

- 1. (M)- FAN MOTOR LOCATION
- 2. HEAVIEST SECTION IS UPPER SECTION
- 3. MPT DENOTES MALE PIPE THREAD FPT DENOTES FEMALE PIPE THREAD BFW DENOTES BEVELED FOR WELDING **GVD DENOTES GROOVED** FLG DENOTES FLANGE PE DENOTES PLAIN END
- 4. +UNIT WEIGHT DOES NOT INCLUDE ACCESSORIES (SEE ACCESSORY DRAWINGS)
- 5. MAKE-UP WATER PRESSURE 20 psi MIN [137 kPa], 50 psi MAX [344 kPa]
- 6. \*-APPROXIMATE DIMENSIONS DO NOT USE FOR PRE-FABRICATION OF CONNECTING
- 7. 3/4" [19mm] DIA. MOUNTING HOLES. REFER TO RECOMMENDED STEEL SUPPORT DRAWING.
- 8. DIMENSIONS LISTED AS FOLLOWS: **ENGLISH FT-IN** METRIC [mm]