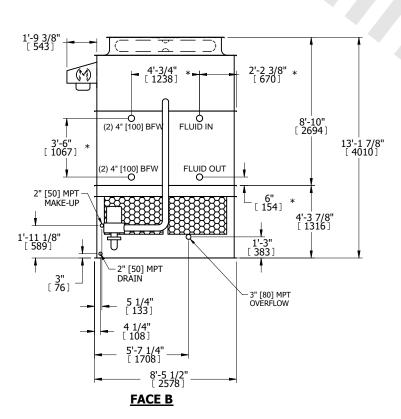

## NOTES:

- 1. (M)- FAN MOTOR LOCATION
- 2. HEAVIEST SECTION IS UPPER SECTION
- 3. MPT DENOTES MALE PIPE THREAD FPT DENOTES FEMALE PIPE THREAD BFW DENOTES BEVELED FOR WELDING **GVD DENOTES GROOVED** FLG DENOTES FLANGE PE DENOTES PLAIN END
- 4. +UNIT WEIGHT DOES NOT INCLUDE ACCESSORIES (SEE ACCESSORY DRAWINGS)
- 5. MAKE-UP WATER PRESSURE 20 psi MIN [137 kPa], 50 psi MAX [344 kPa]
- 6. \*-APPROXIMATE DIMENSIONS DO NOT USE FOR PRE-FABRICATION OF CONNECTING
- 7. 3/4" [19mm] DIA. MOUNTING HOLES. REFER TO RECOMMENDED STEEL SUPPORT DRAWING.
- 8. DIMENSIONS LISTED AS FOLLOWS: **ENGLISH FT-IN** METRIC [mm]

NO. OF SHIPPING SECTIONS **SHIPPING** OPERATING HEAVIEST SECTION 11690 lbs+ [5305] kg+ 10250 lbs+ [4650] kg+ 16930 lbs+ [7680] kg+ WEIGHT WEIGHT WEIGHT