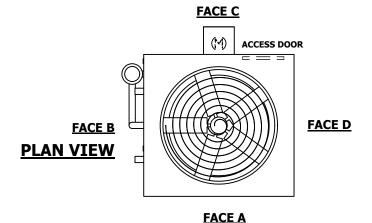

## NOTES:

- 1. (M)- FAN MOTOR LOCATION
- 2. HEAVIEST SECTION IS UPPER SECTION
- 3. MPT DENOTES MALE PIPE THREAD FPT DENOTES FEMALE PIPE THREAD BFW DENOTES BEVELED FOR WELDING **GVD DENOTES GROOVED** FLG DENOTES FLANGE PE DENOTES PLAIN END
- 4. +UNIT WEIGHT DOES NOT INCLUDE ACCESSORIES (SEE ACCESSORY DRAWINGS)
- 5. MAKE-UP WATER PRESSURE 20 psi MIN [137 kPa], 50 psi MAX [344 kPa]
- 6. \*-APPROXIMATE DIMENSIONS DO NOT USE FOR PRE-FABRICATION OF CONNECTING
- 7. 3/4" [19mm] DIA. MOUNTING HOLES. REFER TO RECOMMENDED STEEL SUPPORT DRAWING.
- 8. DIMENSIONS LISTED AS FOLLOWS: **ENGLISH FT-IN** METRIC [mm]