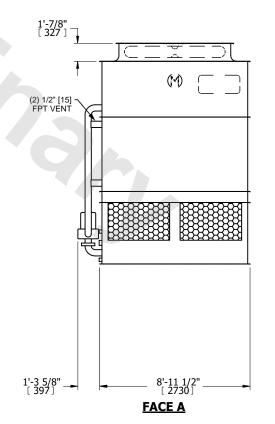

## NOTES:

- 1. (M)- FAN MOTOR LOCATION
- 2. HEAVIEST SECTION IS UPPER SECTION
- 3. MPT DENOTES MALE PIPE THREAD FPT DENOTES FEMALE PIPE THREAD BFW DENOTES BEVELED FOR WELDING **GVD DENOTES GROOVED** FLG DENOTES FLANGE PE DENOTES PLAIN END
- 4. +UNIT WEIGHT DOES NOT INCLUDE ACCESSORIES (SEE ACCESSORY DRAWINGS)
- 5. MAKE-UP WATER PRESSURE 20 psi MIN [137 kPa], 50 psi MAX [344 kPa]
- 6. \*-APPROXIMATE DIMENSIONS DO NOT USE FOR PRE-FABRICATION OF CONNECTING
- 7. 3/4" [19mm] DIA. MOUNTING HOLES. REFER TO RECOMMENDED STEEL SUPPORT DRAWING.
- 8. DIMENSIONS LISTED AS FOLLOWS: **ENGLISH FT-IN** METRIC [mm]

NO. OF SHIPPING SECTIONS **SHIPPING** OPERATING HEAVIEST SECTION 11690 lbs+ [5305] kg+ 10250 lbs+ [4650] kg+ 16930 lbs+ [7680] kg+ WEIGHT WEIGHT WEIGHT