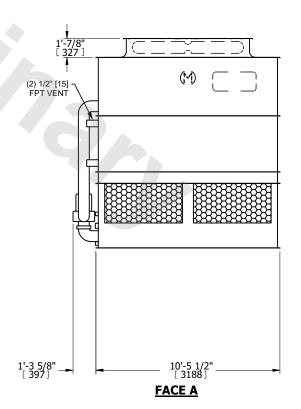

## NOTES:

- 1. (M)- FAN MOTOR LOCATION
- 2. HEAVIEST SECTION IS UPPER SECTION
- 3. MPT DENOTES MALE PIPE THREAD FPT DENOTES FEMALE PIPE THREAD BFW DENOTES BEVELED FOR WELDING **GVD DENOTES GROOVED** FLG DENOTES FLANGE PE DENOTES PLAIN END
- 4. +UNIT WEIGHT DOES NOT INCLUDE ACCESSORIES (SEE ACCESSORY DRAWINGS)
- 5. MAKE-UP WATER PRESSURE 20 psi MIN [137 kPa], 50 psi MAX [344 kPa]
- 6. \*-APPROXIMATE DIMENSIONS DO NOT USE FOR PRE-FABRICATION OF CONNECTING
- 7. 3/4" [19mm] DIA. MOUNTING HOLES. REFER TO RECOMMENDED STEEL SUPPORT DRAWING.
- 8. DIMENSIONS LISTED AS FOLLOWS: **ENGLISH FT-IN** METRIC [mm]