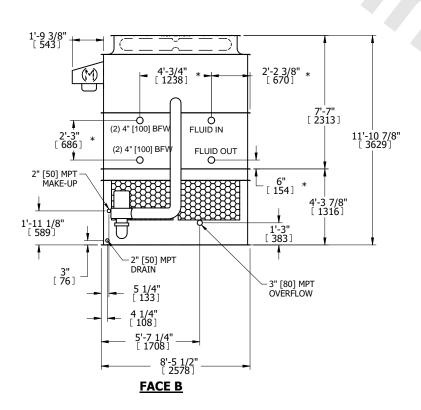

## NOTES:

- 1. (M)- FAN MOTOR LOCATION
- 2. HEAVIEST SECTION IS UPPER SECTION
- 3. MPT DENOTES MALE PIPE THREAD FPT DENOTES FEMALE PIPE THREAD BFW DENOTES BEVELED FOR WELDING **GVD DENOTES GROOVED** FLG DENOTES FLANGE PE DENOTES PLAIN END
- 4. +UNIT WEIGHT DOES NOT INCLUDE ACCESSORIES (SEE ACCESSORY DRAWINGS)
- 5. MAKE-UP WATER PRESSURE 20 psi MIN [137 kPa], 50 psi MAX [344 kPa]
- 6. \*-APPROXIMATE DIMENSIONS DO NOT USE FOR PRE-FABRICATION OF CONNECTING
- 7. 3/4" [19mm] DIA. MOUNTING HOLES. REFER TO RECOMMENDED STEEL SUPPORT DRAWING.
- 8. DIMENSIONS LISTED AS FOLLOWS: **ENGLISH FT-IN** METRIC [mm]