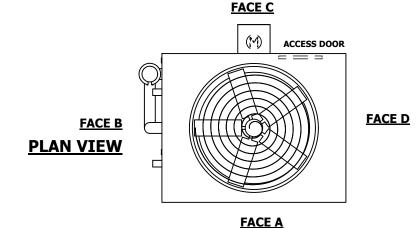

## NOTES:

- 1. (M)- FAN MOTOR LOCATION
- 2. HEAVIEST SECTION IS UPPER SECTION
- 3. MPT DENOTES MALE PIPE THREAD FPT DENOTES FEMALE PIPE THREAD BFW DENOTES BEVELED FOR WELDING **GVD DENOTES GROOVED** FLG DENOTES FLANGE PE DENOTES PLAIN END
- 4. +UNIT WEIGHT DOES NOT INCLUDE ACCESSORIES (SEE ACCESSORY DRAWINGS)
- 5. MAKE-UP WATER PRESSURE 20 psi MIN [137 kPa], 50 psi MAX [344 kPa]
- 6. \*-APPROXIMATE DIMENSIONS DO NOT USE FOR PRE-FABRICATION OF CONNECTING
- 7. 3/4" [19mm] DIA. MOUNTING HOLES. REFER TO RECOMMENDED STEEL SUPPORT DRAWING.
- 8. DIMENSIONS LISTED AS FOLLOWS: **ENGLISH FT-IN** METRIC [mm]