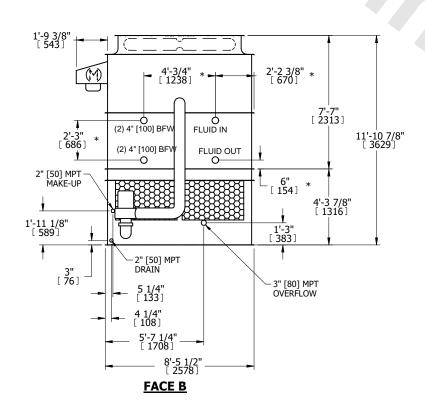

## NOTES:

- 1. (M)- FAN MOTOR LOCATION
- 2. HEAVIEST SECTION IS UPPER SECTION
- 3. MPT DENOTES MALE PIPE THREAD FPT DENOTES FEMALE PIPE THREAD BFW DENOTES BEVELED FOR WELDING **GVD DENOTES GROOVED** FLG DENOTES FLANGE PE DENOTES PLAIN END
- 4. +UNIT WEIGHT DOES NOT INCLUDE ACCESSORIES (SEE ACCESSORY DRAWINGS)
- 5. MAKE-UP WATER PRESSURE 20 psi MIN [137 kPa], 50 psi MAX [344 kPa]
- 6. \*-APPROXIMATE DIMENSIONS DO NOT USE FOR PRE-FABRICATION OF CONNECTING
- 7. 3/4" [19mm] DIA. MOUNTING HOLES. REFER TO RECOMMENDED STEEL SUPPORT DRAWING.
- 8. DIMENSIONS LISTED AS FOLLOWS: **ENGLISH FT-IN** METRIC [mm]

**SHIPPING** 10780 lbs+ [4890] kg+ WEIGHT

OPERATING WEIGHT

15950 lbs+ [7235] kg+

HEAVIEST SECTION WEIGHT

9140 lbs+ [4150] kg+

NO. OF SHIPPING SECTIONS

DRAWN BY: SLR