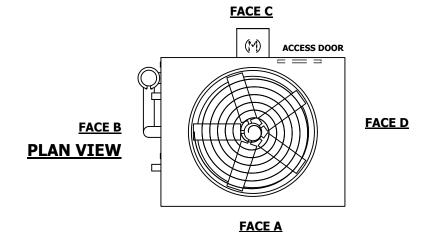

## NOTES:

- 1. (M)- FAN MOTOR LOCATION
- 2. HEAVIEST SECTION IS UPPER SECTION
- 3. MPT DENOTES MALE PIPE THREAD FPT DENOTES FEMALE PIPE THREAD BFW DENOTES BEVELED FOR WELDING **GVD DENOTES GROOVED** FLG DENOTES FLANGE PE DENOTES PLAIN END
- 4. +UNIT WEIGHT DOES NOT INCLUDE ACCESSORIES (SEE ACCESSORY DRAWINGS)
- 5. MAKE-UP WATER PRESSURE 20 psi MIN [137 kPa], 50 psi MAX [344 kPa]
- 6. \*-APPROXIMATE DIMENSIONS DO NOT USE FOR PRE-FABRICATION OF CONNECTING
- 7. 3/4" [19mm] DIA. MOUNTING HOLES. REFER TO RECOMMENDED STEEL SUPPORT DRAWING.
- 8. DIMENSIONS LISTED AS FOLLOWS: **ENGLISH FT-IN** METRIC [mm]