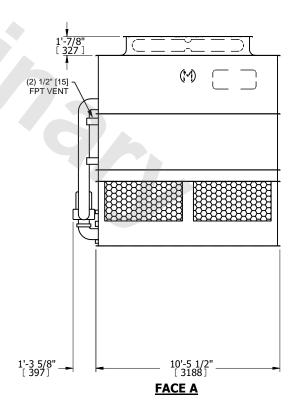

## NOTES:

- 1. (M)- FAN MOTOR LOCATION
- 2. HEAVIEST SECTION IS UPPER SECTION
- 3. MPT DENOTES MALE PIPE THREAD FPT DENOTES FEMALE PIPE THREAD BFW DENOTES BEVELED FOR WELDING **GVD DENOTES GROOVED** FLG DENOTES FLANGE PE DENOTES PLAIN END
- 4. +UNIT WEIGHT DOES NOT INCLUDE ACCESSORIES (SEE ACCESSORY DRAWINGS)
- 5. MAKE-UP WATER PRESSURE 20 psi MIN [137 kPa], 50 psi MAX [344 kPa]
- 6. \*-APPROXIMATE DIMENSIONS DO NOT USE FOR PRE-FABRICATION OF CONNECTING
- 7. 3/4" [19mm] DIA. MOUNTING HOLES. REFER TO RECOMMENDED STEEL SUPPORT DRAWING.
- 8. DIMENSIONS LISTED AS FOLLOWS: **ENGLISH FT-IN** METRIC [mm]

**SHIPPING** 10780 lbs+ [4890] kg+ WEIGHT

OPERATING WEIGHT

15950 lbs+ [7235] kg+

HEAVIEST SECTION WEIGHT

9140 lbs+ [4150] kg+

NO. OF SHIPPING SECTIONS

DRAWN BY: SLR