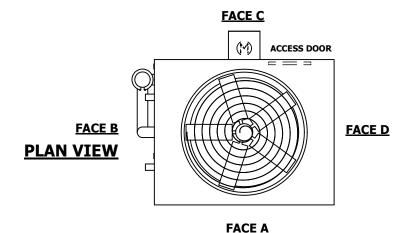

## NOTES:

- 1. (M)- FAN MOTOR LOCATION
- 2. HEAVIEST SECTION IS UPPER SECTION
- 3. MPT DENOTES MALE PIPE THREAD FPT DENOTES FEMALE PIPE THREAD BFW DENOTES BEVELED FOR WELDING **GVD DENOTES GROOVED** FLG DENOTES FLANGE PE DENOTES PLAIN END
- 4. +UNIT WEIGHT DOES NOT INCLUDE ACCESSORIES (SEE ACCESSORY DRAWINGS)
- 5. MAKE-UP WATER PRESSURE 20 psi MIN [137 kPa], 50 psi MAX [344 kPa]
- 6. \*-APPROXIMATE DIMENSIONS DO NOT USE FOR PRE-FABRICATION OF CONNECTING
- 7. 3/4" [19mm] DIA. MOUNTING HOLES. REFER TO RECOMMENDED STEEL SUPPORT DRAWING.
- 8. DIMENSIONS LISTED AS FOLLOWS: **ENGLISH FT-IN** METRIC [mm]