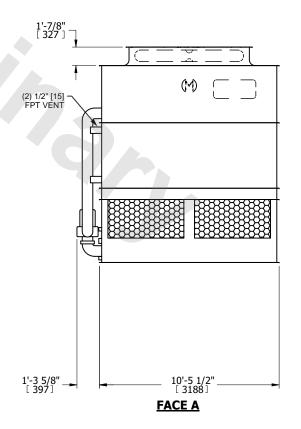

## NOTES:

- 1. (M)- FAN MOTOR LOCATION
- 2. HEAVIEST SECTION IS UPPER SECTION
- 3. MPT DENOTES MALE PIPE THREAD FPT DENOTES FEMALE PIPE THREAD BFW DENOTES BEVELED FOR WELDING **GVD DENOTES GROOVED** FLG DENOTES FLANGE PE DENOTES PLAIN END
- 4. +UNIT WEIGHT DOES NOT INCLUDE ACCESSORIES (SEE ACCESSORY DRAWINGS)
- 5. MAKE-UP WATER PRESSURE 20 psi MIN [137 kPa], 50 psi MAX [344 kPa]
- 6. \*-APPROXIMATE DIMENSIONS DO NOT USE FOR PRE-FABRICATION OF CONNECTING
- 7. 3/4" [19mm] DIA. MOUNTING HOLES. REFER TO RECOMMENDED STEEL SUPPORT DRAWING.
- 8. DIMENSIONS LISTED AS FOLLOWS: **ENGLISH FT-IN** METRIC [mm]