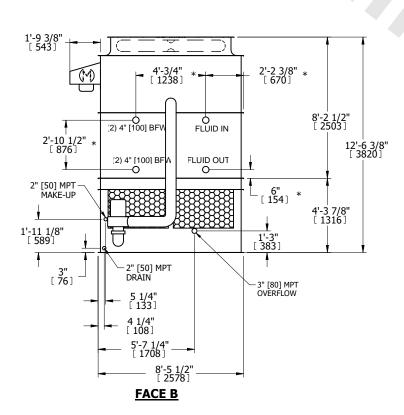

## NOTES:

- 1. (M)- FAN MOTOR LOCATION
- 2. HEAVIEST SECTION IS UPPER SECTION
- 3. MPT DENOTES MALE PIPE THREAD FPT DENOTES FEMALE PIPE THREAD BFW DENOTES BEVELED FOR WELDING **GVD DENOTES GROOVED** FLG DENOTES FLANGE PE DENOTES PLAIN END
- 4. +UNIT WEIGHT DOES NOT INCLUDE ACCESSORIES (SEE ACCESSORY DRAWINGS)
- 5. MAKE-UP WATER PRESSURE 20 psi MIN [137 kPa], 50 psi MAX [344 kPa]
- 6. \*-APPROXIMATE DIMENSIONS DO NOT USE FOR PRE-FABRICATION OF CONNECTING
- 7. 3/4" [19mm] DIA. MOUNTING HOLES. REFER TO RECOMMENDED STEEL SUPPORT DRAWING.
- 8. DIMENSIONS LISTED AS FOLLOWS: **ENGLISH FT-IN** METRIC [mm]