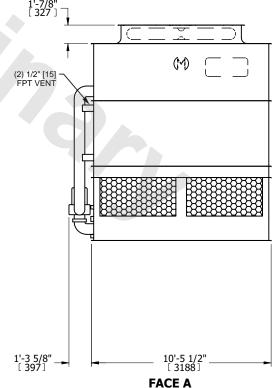

## NOTES:

- 1. (M)- FAN MOTOR LOCATION
- 2. HEAVIEST SECTION IS UPPER SECTION
- 3. MPT DENOTES MALE PIPE THREAD FPT DENOTES FEMALE PIPE THREAD BFW DENOTES BEVELED FOR WELDING **GVD DENOTES GROOVED** FLG DENOTES FLANGE PE DENOTES PLAIN END
- 4. +UNIT WEIGHT DOES NOT INCLUDE ACCESSORIES (SEE ACCESSORY DRAWINGS)
- 5. MAKE-UP WATER PRESSURE 20 psi MIN [137 kPa], 50 psi MAX [344 kPa]
- 6. \*-APPROXIMATE DIMENSIONS DO NOT USE FOR PRE-FABRICATION OF CONNECTING
- 7. 3/4" [19mm] DIA. MOUNTING HOLES. REFER TO RECOMMENDED STEEL SUPPORT DRAWING.
- 8. DIMENSIONS LISTED AS FOLLOWS: **ENGLISH FT-IN** METRIC [mm]

NO. OF SHIPPING SECTIONS **SHIPPING** OPERATING HEAVIEST SECTION 12210 lbs+ [5540] kg+ 17870 lbs+ [8110] kg+ 10570 lbs+ [4795] kg+ WEIGHT WEIGHT WEIGHT