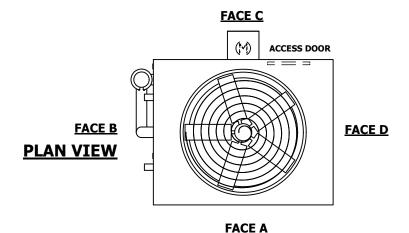

## NOTES:

- 1. (M)- FAN MOTOR LOCATION
- 2. HEAVIEST SECTION IS UPPER SECTION
- 3. MPT DENOTES MALE PIPE THREAD FPT DENOTES FEMALE PIPE THREAD BFW DENOTES BEVELED FOR WELDING **GVD DENOTES GROOVED** FLG DENOTES FLANGE PE DENOTES PLAIN END
- 4. +UNIT WEIGHT DOES NOT INCLUDE ACCESSORIES (SEE ACCESSORY DRAWINGS)
- 5. MAKE-UP WATER PRESSURE 20 psi MIN [137 kPa], 50 psi MAX [344 kPa]
- 6. \*-APPROXIMATE DIMENSIONS DO NOT USE FOR PRE-FABRICATION OF CONNECTING
- 7. 3/4" [19mm] DIA. MOUNTING HOLES. REFER TO RECOMMENDED STEEL SUPPORT DRAWING.
- 8. DIMENSIONS LISTED AS FOLLOWS: **ENGLISH FT-IN** METRIC [mm]