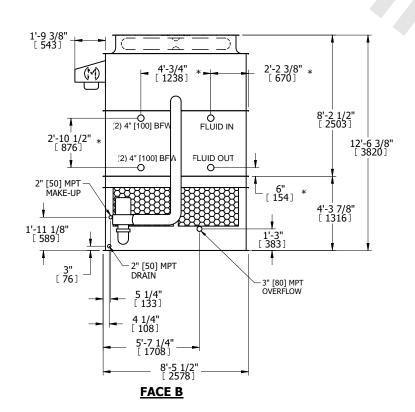

## NOTES:

- 1. (M)- FAN MOTOR LOCATION
- 2. HEAVIEST SECTION IS UPPER SECTION
- 3. MPT DENOTES MALE PIPE THREAD FPT DENOTES FEMALE PIPE THREAD BFW DENOTES BEVELED FOR WELDING **GVD DENOTES GROOVED** FLG DENOTES FLANGE PE DENOTES PLAIN END
- 4. +UNIT WEIGHT DOES NOT INCLUDE ACCESSORIES (SEE ACCESSORY DRAWINGS)
- 5. MAKE-UP WATER PRESSURE 20 psi MIN [137 kPa], 50 psi MAX [344 kPa]
- 6. \*-APPROXIMATE DIMENSIONS DO NOT USE FOR PRE-FABRICATION OF CONNECTING
- 7. 3/4" [19mm] DIA. MOUNTING HOLES. REFER TO RECOMMENDED STEEL SUPPORT DRAWING.
- 8. DIMENSIONS LISTED AS FOLLOWS: **ENGLISH FT-IN** METRIC [mm]

NO. OF SHIPPING SECTIONS **SHIPPING** OPERATING HEAVIEST SECTION 12210 lbs+ [5540] kg+ 17870 lbs+ [8110] kg+ 10570 lbs+ [4795] kg+ WEIGHT WEIGHT WEIGHT