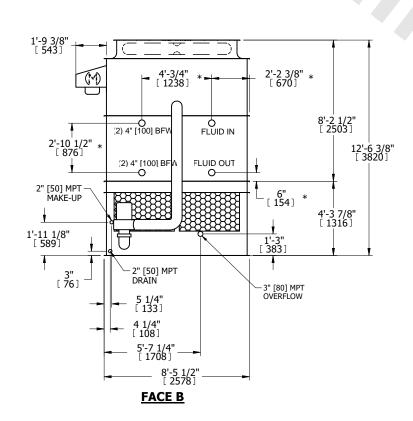

## NOTES:

- 1. (M)- FAN MOTOR LOCATION
- 2. HEAVIEST SECTION IS UPPER SECTION
- 3. MPT DENOTES MALE PIPE THREAD FPT DENOTES FEMALE PIPE THREAD BFW DENOTES BEVELED FOR WELDING **GVD DENOTES GROOVED** FLG DENOTES FLANGE PE DENOTES PLAIN END
- 4. +UNIT WEIGHT DOES NOT INCLUDE ACCESSORIES (SEE ACCESSORY DRAWINGS)
- 5. MAKE-UP WATER PRESSURE 20 psi MIN [137 kPa], 50 psi MAX [344 kPa]
- 6. \*-APPROXIMATE DIMENSIONS DO NOT USE FOR PRE-FABRICATION OF CONNECTING
- 7. 3/4" [19mm] DIA. MOUNTING HOLES. REFER TO RECOMMENDED STEEL SUPPORT DRAWING.
- 8. DIMENSIONS LISTED AS FOLLOWS: **ENGLISH FT-IN** METRIC [mm]

**SHIPPING** 12300 lbs+ [5580] kg+ WEIGHT

OPERATING WEIGHT

17960 lbs+ [8150] kg+

HEAVIEST SECTION WEIGHT

10660 lbs+ [4840] kg+

NO. OF SHIPPING SECTIONS

DRAWN BY: SLR