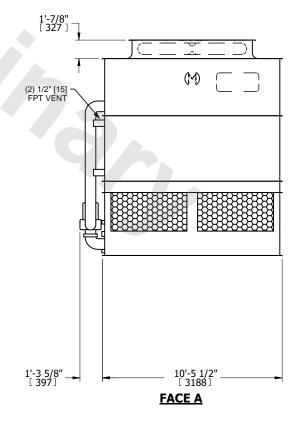

## NOTES:

- 1. (M)- FAN MOTOR LOCATION
- 2. HEAVIEST SECTION IS UPPER SECTION
- 3. MPT DENOTES MALE PIPE THREAD FPT DENOTES FEMALE PIPE THREAD BFW DENOTES BEVELED FOR WELDING **GVD DENOTES GROOVED** FLG DENOTES FLANGE PE DENOTES PLAIN END
- 4. +UNIT WEIGHT DOES NOT INCLUDE ACCESSORIES (SEE ACCESSORY DRAWINGS)
- 5. MAKE-UP WATER PRESSURE 20 psi MIN [137 kPa], 50 psi MAX [344 kPa]
- 6. \*-APPROXIMATE DIMENSIONS DO NOT USE FOR PRE-FABRICATION OF CONNECTING
- 7. 3/4" [19mm] DIA. MOUNTING HOLES. REFER TO RECOMMENDED STEEL SUPPORT DRAWING.
- 8. DIMENSIONS LISTED AS FOLLOWS: **ENGLISH FT-IN** METRIC [mm]