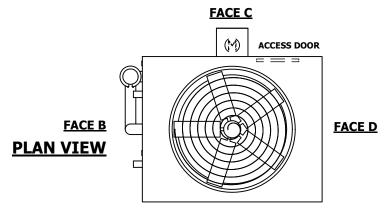

## NOTES:

- 1. (M)- FAN MOTOR LOCATION
- 2. HEAVIEST SECTION IS UPPER SECTION
- 3. MPT DENOTES MALE PIPE THREAD FPT DENOTES FEMALE PIPE THREAD BFW DENOTES BEVELED FOR WELDING **GVD DENOTES GROOVED** FLG DENOTES FLANGE PE DENOTES PLAIN END
- 4. +UNIT WEIGHT DOES NOT INCLUDE ACCESSORIES (SEE ACCESSORY DRAWINGS)
- 5. MAKE-UP WATER PRESSURE 20 psi MIN [137 kPa], 50 psi MAX [344 kPa]
- 6. \*-APPROXIMATE DIMENSIONS DO NOT USE FOR PRE-FABRICATION OF CONNECTING
- 7. 3/4" [19mm] DIA. MOUNTING HOLES. REFER TO RECOMMENDED STEEL SUPPORT DRAWING.
- 8. DIMENSIONS LISTED AS FOLLOWS: **ENGLISH FT-IN** METRIC [mm]