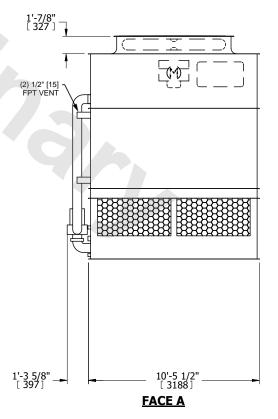

## NOTES:

- 1. (M)- FAN MOTOR LOCATION
- 2. HEAVIEST SECTION IS UPPER SECTION
- 3. MPT DENOTES MALE PIPE THREAD FPT DENOTES FEMALE PIPE THREAD BFW DENOTES BEVELED FOR WELDING **GVD DENOTES GROOVED** FLG DENOTES FLANGE PE DENOTES PLAIN END
- 4. +UNIT WEIGHT DOES NOT INCLUDE ACCESSORIES (SEE ACCESSORY DRAWINGS)
- 5. MAKE-UP WATER PRESSURE 20 psi MIN [137 kPa], 50 psi MAX [344 kPa]
- 6. \*-APPROXIMATE DIMENSIONS DO NOT USE FOR PRE-FABRICATION OF CONNECTING
- 7. 3/4" [19mm] DIA. MOUNTING HOLES. REFER TO RECOMMENDED STEEL SUPPORT DRAWING.
- 8. DIMENSIONS LISTED AS FOLLOWS: **ENGLISH FT-IN** METRIC [mm]

**FACE A** 

**SHIPPING** 15450 lbs+ [7010] kg+ WEIGHT

OPERATING WEIGHT

22090 lbs+ [10020] kg+

HEAVIEST SECTION WEIGHT

13810 lbs+ [6265] kg+

NO. OF SHIPPING SECTIONS

DRAWN BY: SLR