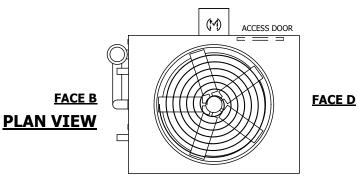

## NOTES:

- 1. (M)- FAN MOTOR LOCATION
- 2. HEAVIEST SECTION IS UPPER SECTION
- 3. MPT DENOTES MALE PIPE THREAD FPT DENOTES FEMALE PIPE THREAD BFW DENOTES BEVELED FOR WELDING **GVD DENOTES GROOVED** FLG DENOTES FLANGE PE DENOTES PLAIN END
- 4. +UNIT WEIGHT DOES NOT INCLUDE ACCESSORIES (SEE ACCESSORY DRAWINGS)
- 5. MAKE-UP WATER PRESSURE 20 psi MIN [137 kPa], 50 psi MAX [344 kPa]
- 6. \*-APPROXIMATE DIMENSIONS DO NOT USE FOR PRE-FABRICATION OF CONNECTING
- 7. 3/4" [19mm] DIA. MOUNTING HOLES. REFER TO RECOMMENDED STEEL SUPPORT DRAWING.
- 8. DIMENSIONS LISTED AS FOLLOWS: **ENGLISH FT-IN** METRIC [mm]