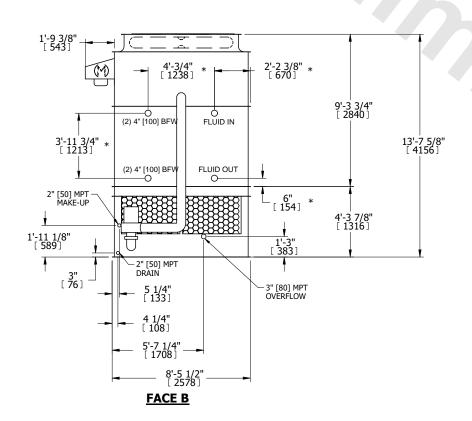

## NOTES:

- 1. (M)- FAN MOTOR LOCATION
- 2. HEAVIEST SECTION IS UPPER SECTION
- 3. MPT DENOTES MALE PIPE THREAD FPT DENOTES FEMALE PIPE THREAD BFW DENOTES BEVELED FOR WELDING **GVD DENOTES GROOVED** FLG DENOTES FLANGE PE DENOTES PLAIN END
- 4. +UNIT WEIGHT DOES NOT INCLUDE ACCESSORIES (SEE ACCESSORY DRAWINGS)
- 5. MAKE-UP WATER PRESSURE 20 psi MIN [137 kPa], 50 psi MAX [344 kPa]
- 6. \*-APPROXIMATE DIMENSIONS DO NOT USE FOR PRE-FABRICATION OF CONNECTING
- 7. 3/4" [19mm] DIA. MOUNTING HOLES. REFER TO RECOMMENDED STEEL SUPPORT DRAWING.
- 8. DIMENSIONS LISTED AS FOLLOWS: **ENGLISH FT-IN** METRIC [mm]